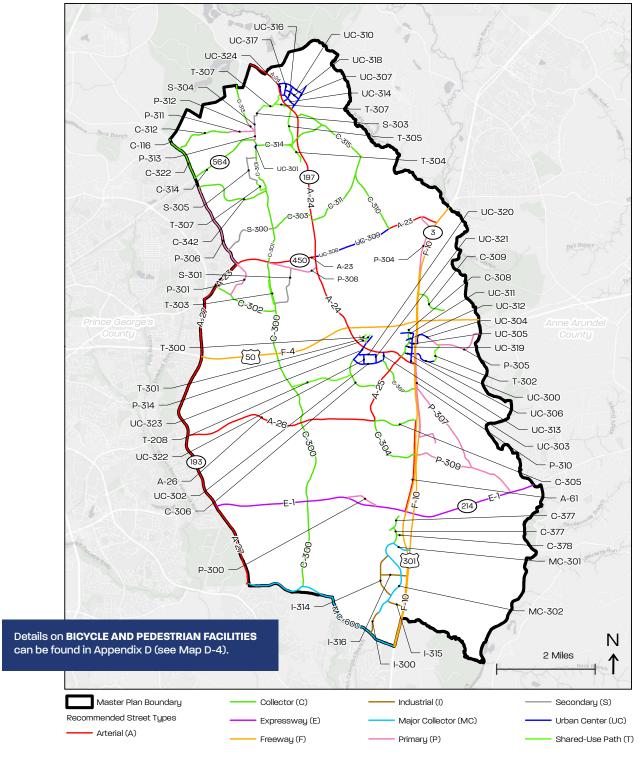

enefit from multimodal transportation. There are few realistic alternatives to driving because of a lack of infrastructure such as sidewalks and bicycle lanes, transit service, or destinations near residences.

Land uses are separated such that the places people live are disconnected from the places they need to access for shopping, education, recreation, employment, health care, and government services. The boundaries of these different land uses are frequently defined by roads that are inhospitable to pedestrians, bicyclists, and transit riders, and can be frustrating for drivers.

<sup>1</sup> As of the public release of this plan, DPW&T The Bus does not serve Bowie-Mitchellville and Vicinity.

# Transportation and Mobility

Map 28. Master Plan Transportation and Trail Recommendations



Source: Prince George's County Planning Department

# Sustainability and Climate Change

Gasoline-powered automobile dependency increases carbon emissions that contribute to climate change while the many miles of roadway and acres of parking space detrimentally impact stormwater management and increase runoff pollution and the heat island effect. Supporting alternative transportation options is paramount to a climate-conscious, resilient community. This plan prioritizes increased public transit, bicycling, walking, and micro-transit (ride- and bike-shares, electric scooters, and on-demand transit) options to mitigate carbon emissions and limit transportation's impact on their environment. This plan also encourages policies that accelerate adoption of electric vehicles and deployment of c