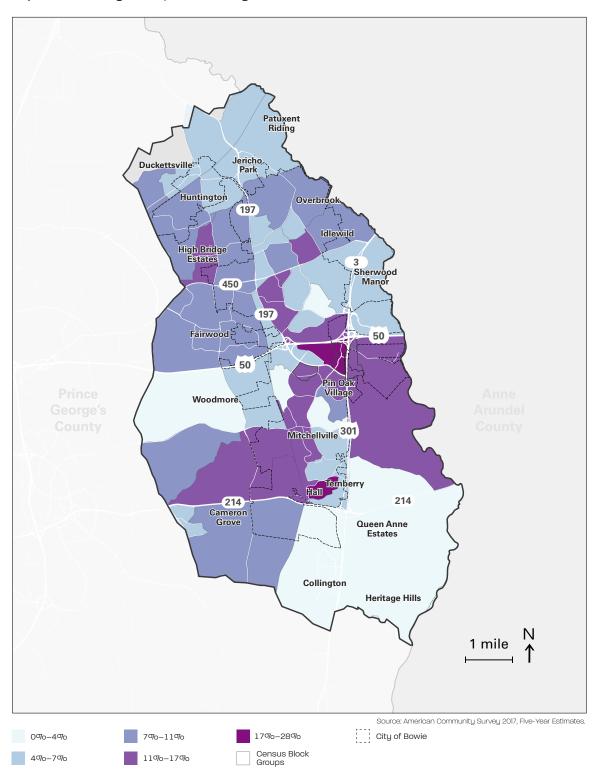

# **Existing Conditions Summary**

Bowie-Mitchellville and Vicinity's zoning reflects, for the most part, current land uses. The plan area is primarily classified with low-density residential and open space zones. Medium-density residential zones are found in older locations such as Old Town Bowie. Mixed-use zoning is prevalent at BSU MARC Campus Center (west of the Northeast Corridor), Melford, Bowie Town Center, Fairwood, and South Lake. A significant portion of the plan area has developed as master-planned communities pursuant to Comprehensive Design Zones.

This master plan recommends intensification, deintensification, and other changes to the use of land in several locations throughout the plan area. This plan recommends where such changes would be best implemented by rezoning through a future Sectional Map Amendment, recommended for initiation upon approval of this master plan.