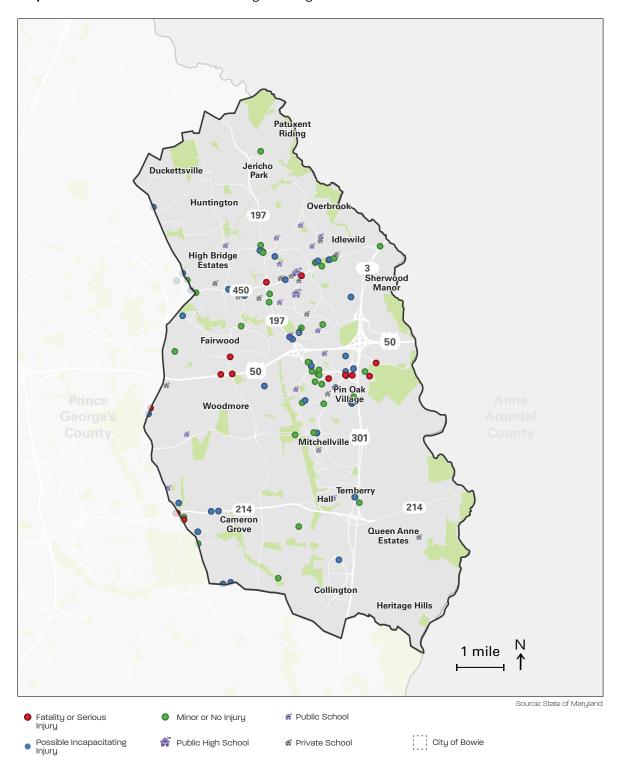

of motor vehicles under normal conditions, necessary to justify implementation of a roadway improvement project. For example, if an intersection is studied for a potential stop sign, traffic engineers will count the number of vehicles that use the intersection in an eighthour period, if enough vehicles travel through the intersection to exceed the minimum threshold or warrant, it may justify a stop sign. For stop signs and traffic lights, there are several different types of warrants which are related to traffic volumes, pedestrian volumes, traffic flow, proximity to schools, and crash history.

Map 36. Vehicle Crashes (2015-2019)



Map 37. Top 25 Most Dangerous Intersections Measured by Number of Vehicle Crashes (2015–2019)



Map 38. Pedestrian Involved Crashes by Severity (2015-2019)



Table 30. Top 25 Most Dangerous Intersections Measured by Number of Vehicle Crashes (2015–2019)

|       | Bicycle/<br>Pedestrian | Vehicle |                                                                                                                                              |                                |                         |
|-------|------------------------|---------|----------------------------------------------------------------------------------------------------------------------------------------------|--------------------------------|-------------------------|
| No.   | Crash                  | Crashes | Focus Area                                                                                                                                   | Street 1