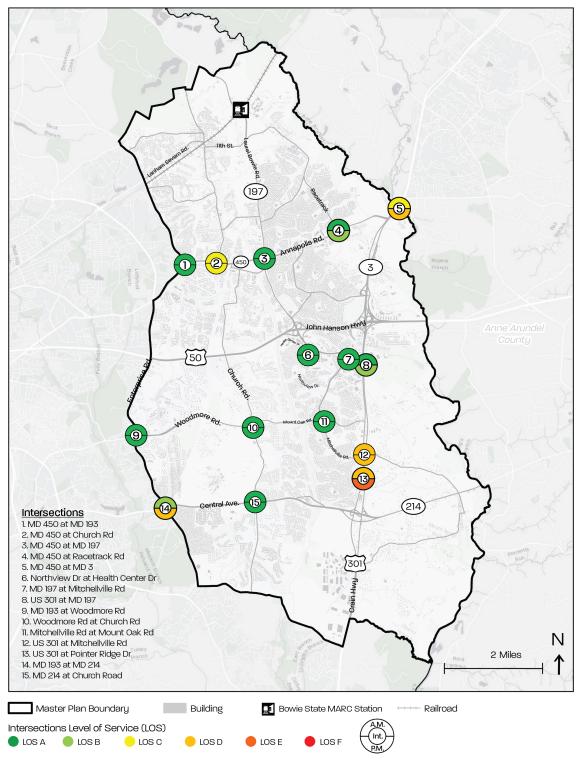

ent has created wide, high-speed roads that are difficult to cross as well as a commercial retail environment that only permits big-box, and drive-by quick service chain business to compete. The area is also characterized by acres of parking lots that are inhospitable for walking; and long and inconvenient routes by foot, bicycle, and transit that further discourage their use even for local trips and activities such as getting to school. Although there is little demonstrated congestion in the plan area, there is a perception of a congested roadway network, which is fueled by regional congestion hotspots nearby (the Capital Beltway and sections of US 50 outside the plan area), as well as general driver impatience.

# Transportation and Mobility

Map 29. Intersection Level of Service (LOS)



Source: Prince George's County Planning Department

Map 30. Percentage of Population Using Public Transit (2017)



# Transportation and Mobility

Map 31. Bus Ridership Activity (Fall 2019)



# **Policies and Strategies**

#### **AREAWIDE**

Complete and Green Streets

# Policy TM 1

All streets serving properties in Plan 2035-designated Centers and/or zoned for commercial, multifamily, or mixed uses should incorporate active transportation and pedestrian/ bicycle safety features, attractive streetscaping, and modern stormwater management best practices.

- TM 1.1 Reconstruct all existing streets in the following locations to the appropriate urban street design standard within the 2017 Prince George's County Urban Street Design Standards or most up-to-date County-approved urban street s