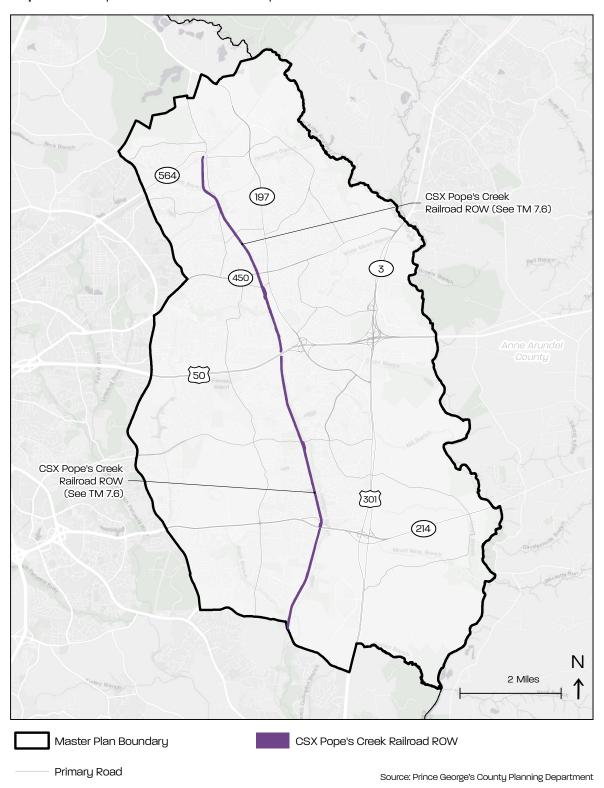

ic calming interventions to create safer streets for all users.

- TM 8.1 Evaluate traffic calming measures to slow traffic and increase driver awareness along existing corridors that were originally designed for higher speeds but are now anticipated to have a high-level of pedestrian activity. These measures could include onstreet parking, curb extensions/bulb-outs, road diets and other ways to visually, if not physically, narrow the perceived lane width. These corridors include:
  - MD 450 (Annapolis Road)
  - MD 197 (Collington Road) south of US 50 (John Hanson Highway)
  - Mitchellville Road north of Mount Oak Road
  - MD 564 (9th Street/Chestnut Avenue)

Map 33. The Proposed Bowie Byway



Map 34. The Proposed Greater Bowie Loop



Map 35. CSX Pope's Creek Railroad Trail Acquisition



# Strategic Trails Plan



# M-NCPPC Department of Parks and Recreation (DPR) Strategic Trails Plan\*

- 1. Coordinate trail planning development with M-NCPPC Planning Department and DPR.
- 2. Adopt a policy framework to guide trail development activities on DPR lands. Clear policies ensure equitable development of trails geographically, and support DPR's and Planning Department's efforts to forge strong partnerships with County and state agencies as well as local communities, municipalities and trail user/advocacy groups.
- 3. Effectively manage the park trail network with regular, direct communication with users, ensure that safety matters are addressed in a timely manner, work with constituent groups and DPR divisions to upgrade the network with signage, lighting, and other amenities,