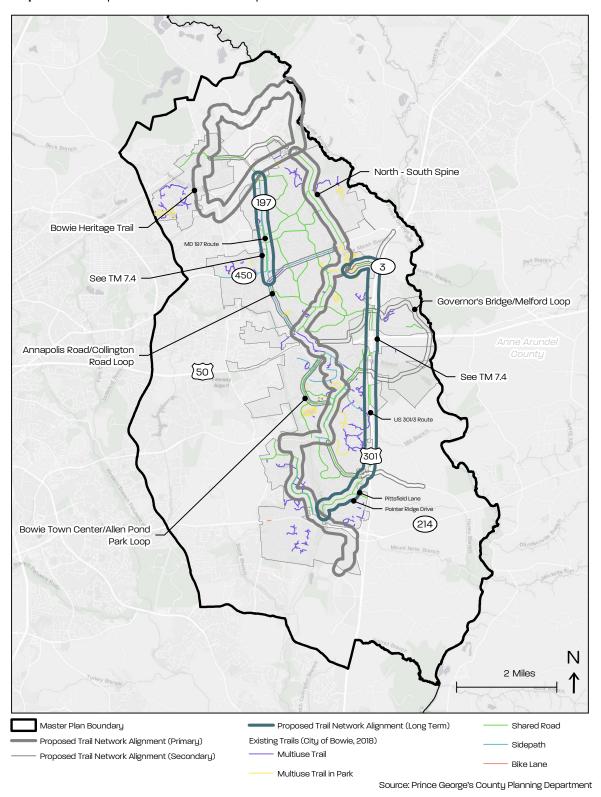

and Safety

# Policy TM 8

Support development of traffic calming interventions to create safer streets for all users.

- TM 8.1 Evaluate traffic calming measures to slow traffic and increase driver awareness along existing corridors that were originally designed for higher speeds but are now anticipated to have a high-level of pedestrian activity. These measures could include onstreet parking, curb extensions/bulb-outs, road diets and other ways to visually, if not physically, narrow the perceived lane width. These corridors include:
  - MD 450 (Annapolis Road)
  - MD 197 (Collington Road) south of US 50 (John Hanson Highway)
  - Mitchellville Road north of Mount Oak Road
  - MD 564 (9th Street/Chestnut Avenue)

Map 33. The Proposed Bowie Byway



Map 34. The Proposed Greater Bowie Loop



Map 35. CSX Pope's Creek Railroad Trail Acquisition



# Strategic Trails Plan



# M-NCPPC Department of Parks and Recreation (DPR) Strategic Trails Plan\*

- 1. Coordinate trail planning development with M-NCPPC Planning Department and DPR.
- 2. Adopt a policy framework to guide trail development activities on DPR lands. Clear policies ensure equitable development of trails geographically, and support DPR's and Planning Department's efforts to forge strong partnerships with County and state agencies as well as local communities, municipalities and trail user/advocacy groups.
- 3. Effectively manage the park trail network with regular, direct communication with users, ensure that safety matters are addressed in a timely manner, work with constituent groups and DPR divisions to upgrade t