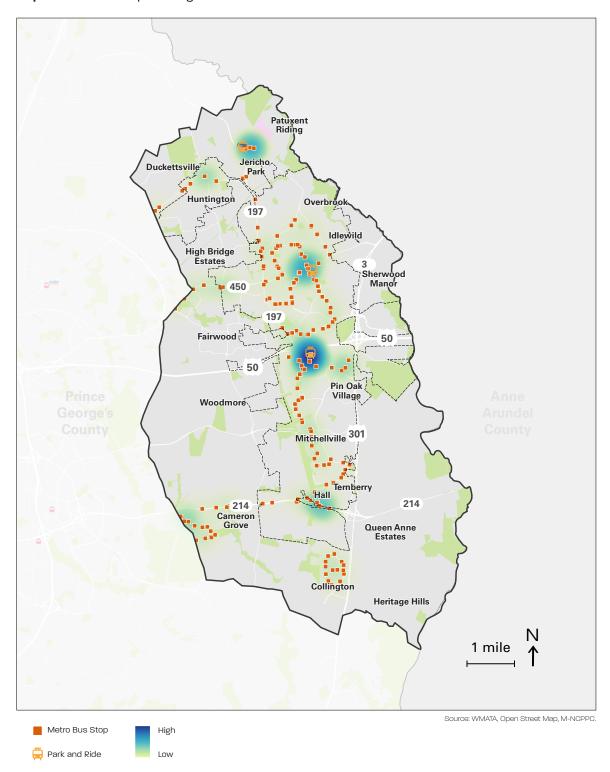

e area is also characterized by acres of parking lots that are inhospitable for walking; and long and inconvenient routes by foot, bicycle, and transit that further discourage their use even for local trips and activities such as getting to school. Although there is little demonstrated congestion in the plan area, there is a perception of a congested roadway network, which is fueled by regional congestion hotspots nearby (the Capital Beltway and sections of US 50 outside the plan area), as well as general driver impatience.

# Transportation and Mobility

Map 29. Intersection Level of Service (LOS)



Source: Prince George's County Planning Department

Map 30. Percentage of Population Using Public Transit (2017)



# Transportation and Mobility

Map 31. Bus Ridership Activity (Fall 2019)



# **Policies and Strategies**

#### **AREAWIDE**

Complete and Green Streets

# Policy TM 1

All streets serving properties in Plan 2035-designated Centers and/or zoned for commercial, multifamily, or mixed uses should incorporate active transportation and pedestrian/ bicycle safety features, attractive streetscaping, and modern stormwater management best practices.

- TM 1.1 Reconstruct all existing streets in the following locations to the appropriate urban street design standard within the 2017 Prince George's County Urban Street Design Standards or most up-to-date County-approved urban street standards. Roadways maintained by the Maryland Department of Transportation State Highway Administration are to follow context-driven design guidelines for urban areas:
  - Bowie Local Town Cent