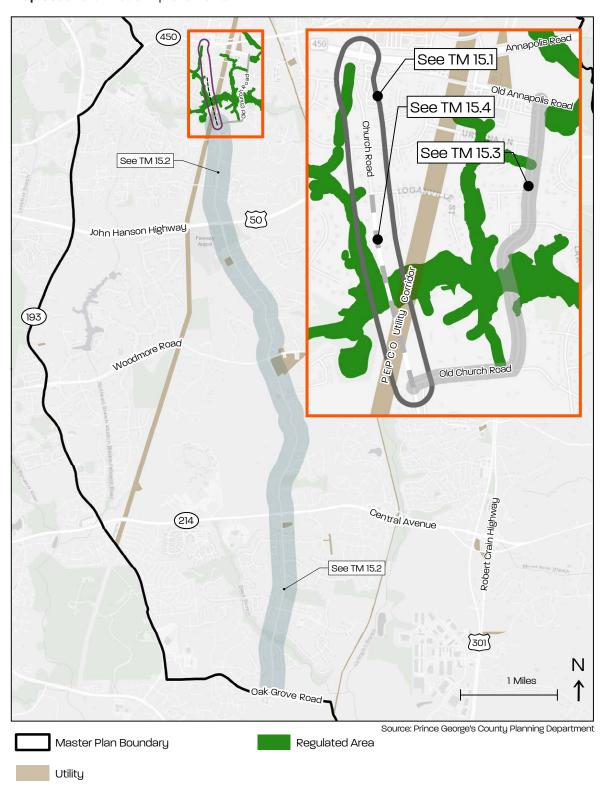

Local Town Center to New Road-D with eight-foot minimum sidewalks, separated bicycle lanes, and on-street parking.
- TM 16.3 If determined to be feasible at the time of redevelopment, construct a mixed-use boulevard New Road-D from New Road-B to MD 197 (Collington Road) with eight-footwide minimum sidewalks, separated bicycle lanes, and on-street parking.
- TM 16.4 If determined to be feasible at the time of redevelopment, construct a neighborhood connector, New Road-C from the western edge of the Bowie Local Town Center to New Road-D with eight-foot-wide minimum sidewalks, separated bicycle lanes, and onstreet parking.

See Appendix D. Recommended Master Plan Transportation Facilities for complete details of Transportation and Mobility recommendations.

Map 39. Church Road Improvements



#### **BSU MARC CAMPUS CENTER**

Active Transportation: Bicycle/Pedestrian/ Micro-Mobility

# Policy TM 17

Construct a new street network in the BSU MARC Campus Center to create a desirable and connected mixed-used center and include active transportation infrastructure.

- TM 17.1 Construct eight-foot-wide minimum sidewalks and separated bicycle lanes along Old Jericho Park Road from MD 197 to Lemon Bridge Road with on-street parking.
- TM 17.2 Extend Old Jericho Park Road to the edge of the BSU MARC Campus Center.
- TM 17.3 Construct eight-foot-wide minimum sidewalks and separated bicycle lanes along the new section of Old Jericho Park Road to the edge of BSU MARC Campus Center with on-street parking.
- TM 17.4 Construct eight-foot-wide minimum sidewalks and separated bicycle lanes al