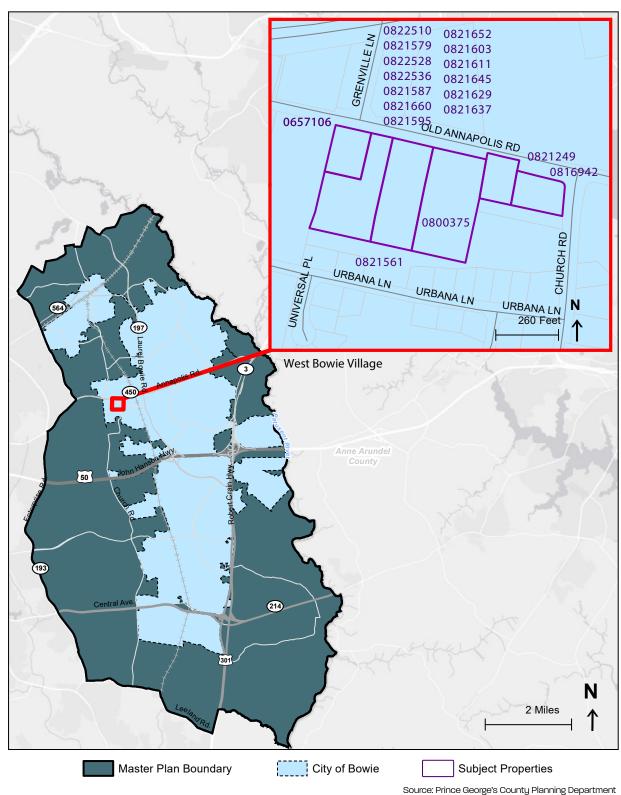

been updated since its construction in 1985.
- EP 3.2 Create a plaza at Hall Station (15301 and 15231 Hall Road, Tax ID 4006565) to complement the adjacent South Bowie Library (see PF 7.3).
- EP 3.3 At Watkins Park Plaza (24 Watkins Park Drive, tax ID 0777086), widen the sidewalk along the storefronts to create gathering space and add additional landscaping to the parking lot.
- EP 3.4 Revitalize or redevelop the West Bowie Village Shopping Center located at 13611-13637, 13701, 13711, 13801 and 13811 Old Annapolis Road (Tax IDs 0657106, 0822510, 0821579, 0822528, 0822536, 0821587, 0821660, 0821595, 0821652, 0821603, 0821611, 0821645, 0821629, 0821637, 0821561, 0800375, 0821249, and 0816942) to support economically viable uses. (See Map 27. West Bowie Village.)

Map 27. West Bowie Village



# Economic Prosperity



#### **BOWIE LOCAL TOWN CENTER**

#### Policy EP 4

Make Bowie Local Town Center a dominant regional destination by offering high-quality retail, restaurants, and services.

- EP 4.1 Work with the City of Bowie and Prince George's County Economic Development Corporation (PGCEDC) to incentivize, retain, and recruit quality tenants to locate in Bowie Local Town Center.
- EP 4.2 Construct infill retail, service, and eating and drinking options as Bowie Local Town Center develops or redevelops.
- EP 4.3 Develop a commercial district brand and identity at Bowie Local Town Center that reflects local community character and markets the area as a retail destination.
- EP 4.4 In conjunction with the Prince George's County Arts and Humanities Council and other nonprofits,