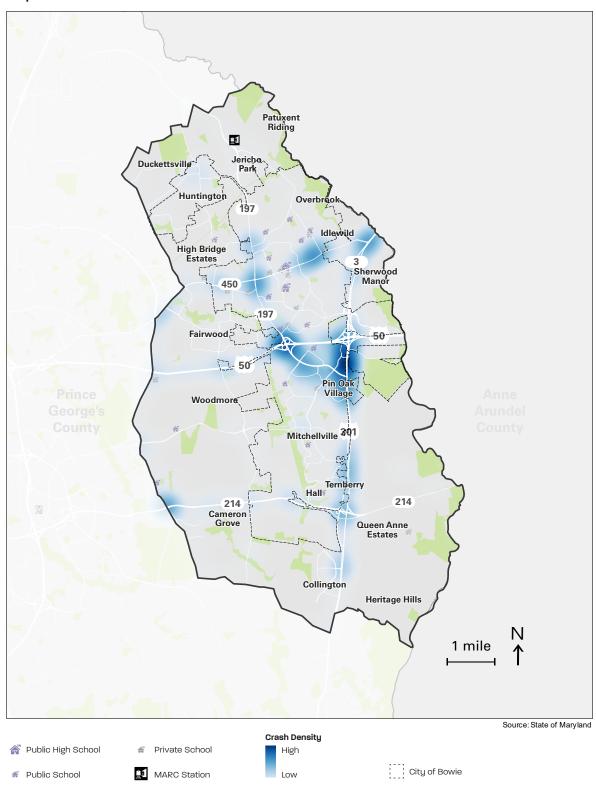

rvention does not exceed the traffic volume warrant.

### **Traffic Volume Warrant**

A traffic volume warrant is the minimum threshold, in terms of the number of motor vehicles under normal conditions, necessary to justify implementation of a roadway improvement project. For example, if an intersection is studied for a potential stop sign, traffic engineers will count the number of vehicles that use the intersection in an eighthour period, if enough vehicles travel through the intersection to exceed the minimum threshold or warrant, it may justify a stop sign. For stop signs and traffic lights, there are several different types of warrants which are related to traffic volumes, pedestrian volumes, traffic flow, proximity to schools, and crash history.

Map 36. Vehicle Crashes (2015-2019)



Map 37. Top 25 Most Dangerous Intersections Measured by Number of Vehicle Crashes (2015–2019)



Map 38. Pedestrian Involved Crashes by Severity (2015-2019)



Table 30. Top 25 Most Dangerous Intersections Measured by Number of Vehicle Crashes (2015–2019)

|       | Bicycle/<br>Pedestrian | Vehicle |                                                                                                                                              |                                |                         |
|-------|------------------------|---------|----------------------------------------------------------------------------------------------------------------------------------------------|--------------------------------|-------------------------|
| No.   | Crash                  | Crashes | Fo