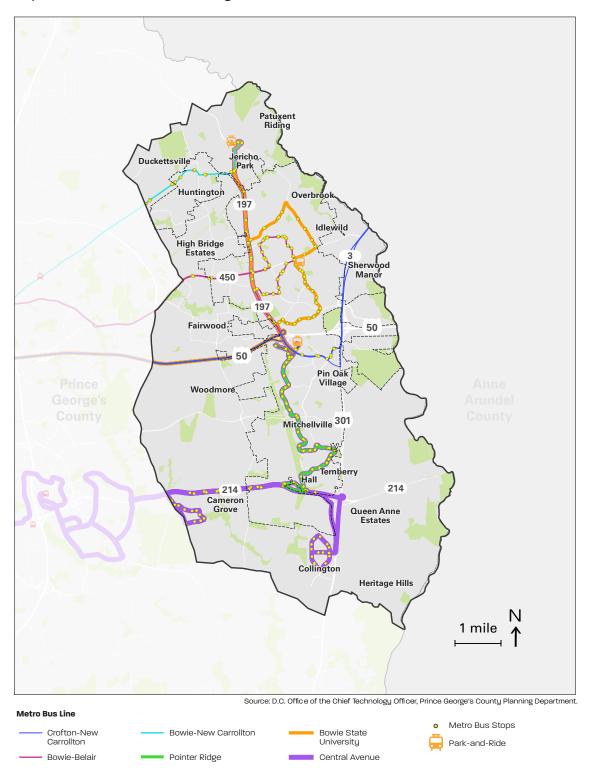

he MPOT.

#### Shared-Use Paths/Trails

Shared-use paths are walking and bicycling transportation facilities that are physically separated from motor vehicle traffic. While many shared-use paths are parallel to a roadway and within the right-of-way, they may also have their own independent right-of-way and provide a connection wholly separate from the roadway.

Shared-use paths are sometimes referred to as "trails," however trails can also refer to natural surface or unimproved recreational facilities. While the term "trail' may still be within the proper name of a shared-use path, care should be taken to not use these terms interchangeably, as they have different purposes and design requirements



Shared Use Path

Source: M-NCPPC

Map 32. Bus Service Routes Serving the Master Plan Area



- TM 7.2 Develop a shared-use path implementation working group of key stakeholders for Bowie-Mitchellville and Vicinity, including SHA, DPR, DPW&T, and the City of Bowie.
- TM 7.3 Support and advocate for the Bowie Byway, a shared-use path network proposed in the City of Bowie Trails Master Plan, which will connect designated Centers and plan focus areas in Bowie-Mitchellville and Vicinity.
- TM 7.4 Support the second north-south route that will form the Greater Bowie Loop proposed in the *City of Bowie Trails Master Plan Update* as the long-term network.
- TM 7.5 Expand the existing trail/side path network adjacent to MD 197 (Collington Road) to improve bicycle and pedestrian connectivity.

# The Bowie Byway

The Bowie Byway would be a north-south travel corridor where bicycle and pede