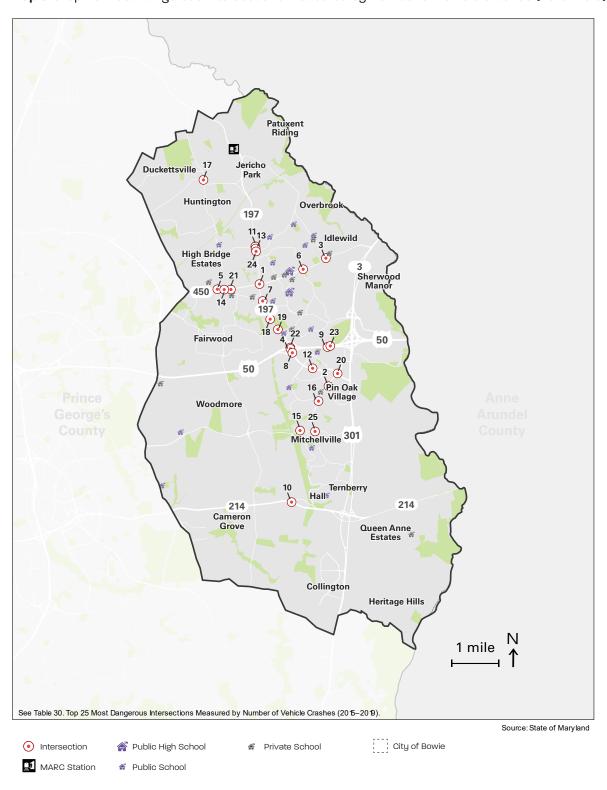

olume warrant is the minimum threshold, in terms of the number of motor vehicles under normal conditions, necessary to justify implementation of a roadway improvement project. For example, if an intersection is studied for a potential stop sign, traffic engineers will count the number of vehicles that use the intersection in an eighthour period, if enough vehicles travel through the intersection to exceed the minimum threshold or warrant, it may justify a stop sign. For stop signs and traffic lights, there are several different types of warrants which are related to traffic volumes, pedestrian volumes, traffic flow, proximity to schools, and crash history.

Map 36. Vehicle Crashes (2015-2019)



Map 37. Top 25 Most Dangerous Intersections Measured by Number of Vehicle Crashes (2015–2019)



Map 38. Pedestrian Involved Crashes by Severity (2015-2019)



Table 30. Top 25 Most Dangerous Intersections Measured by Number of Vehicle Crashes (2015–2019)

|       | Bicycle/<br>Pedestrian | Vehicle |                                                                                                                                              |                                |                         |
|-------|------------------------|---------|----------------------------------------------------------------------------------------------------------------------------------------------|--------------------------------|-------------------------|
| No.   | Crash                  | Crashes | Focus Area