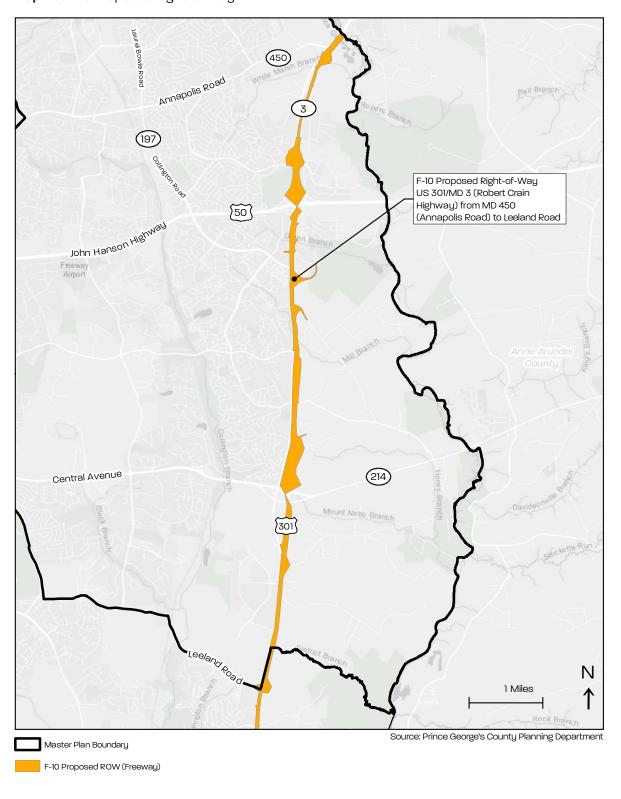

3 (Robert Crain Highway) to determine a configuration and operational improvements that minimize environmental impacts while improving traffic flow.
- TM 28.7 Improve signage to discourage regional traffic from using MD 450 (Annapolis Road) to bypass US 50 (John Hanson Highway).
- TM 28.8 Explore the feasibility of adding a future roadway between MD 197 (Collington Road) and MD 424.
- TM 28.9 Encourage the Maryland Department of Transportation (MDOT) to explore the feasibility of adding a future interchange along US 50 (John Hanson Highway) between MD 704 (Martin Luther King, Jr. Highway) and MD 197 (Collington Road).

See Appendix D. Recommended Master Plan Transportation Facilities for complete details of Transportation and Mobility recommendations.

Map 40. F-10 Proposed Right-of-Way