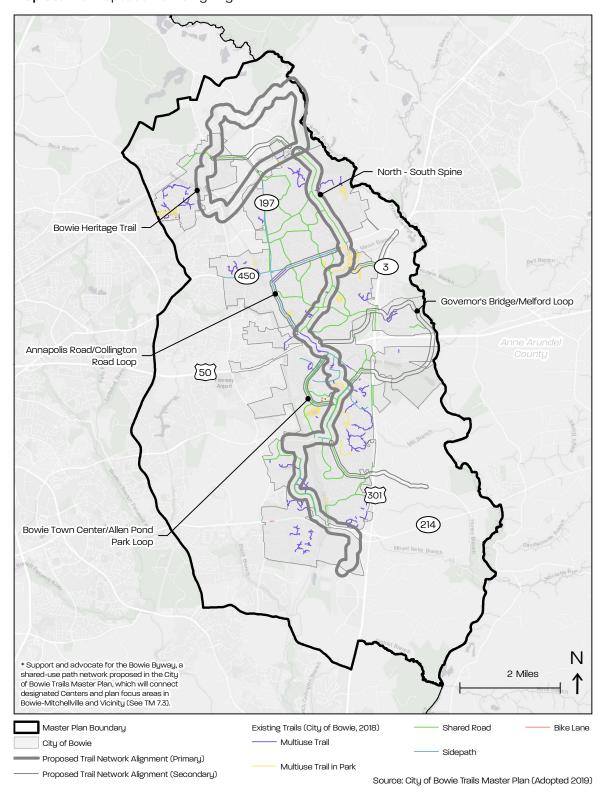

ty CIP Project #P393600).

Traffic Calming and Safety

# Policy TM 8

Support development of traffic calming interventions to create safer streets for all users.

- TM 8.1 Evaluate traffic calming measures to slow traffic and increase driver awareness along existing corridors that were originally designed for higher speeds but are now anticipated to have a high-level of pedestrian activity. These measures could include onstreet parking, curb extensions/bulb-outs, road diets and other ways to visually, if not physically, narrow the perceived lane width. These corridors include:
  - MD 450 (Annapolis Road)
  - MD 197 (Collington Road) south of US 50 (John Hanson Highway)
  - Mitchellville Road north of Mount Oak Road
  - MD 564 (9th Street/Chestnut Avenue)

Map 33. The Proposed Bowie Byway



Map 34. The Proposed Greater Bowie Loop



Map 35. CSX Pope's Creek Railroad Trail Acquisition



# Strategic Trails Plan



# M-NCPPC Department of Parks and Recreation (DPR) Strategic Trails Plan\*

- 1. Coordinate trail planning development with M-NCPPC Planning Department and DPR.
- 2. Adopt a policy framework to guide trail development activities on DPR lands. Clear policies ensure equitable development of trails geographically, and support DPR's and Planning Department's efforts to forge strong partnerships with County and state agencies as well as local communities, municipalities and trail user/advocacy groups.
- 3. Effectively manage the park trail network with regular, direct communication with users, ensure that safety matters are addressed in a timely manner, work with consti