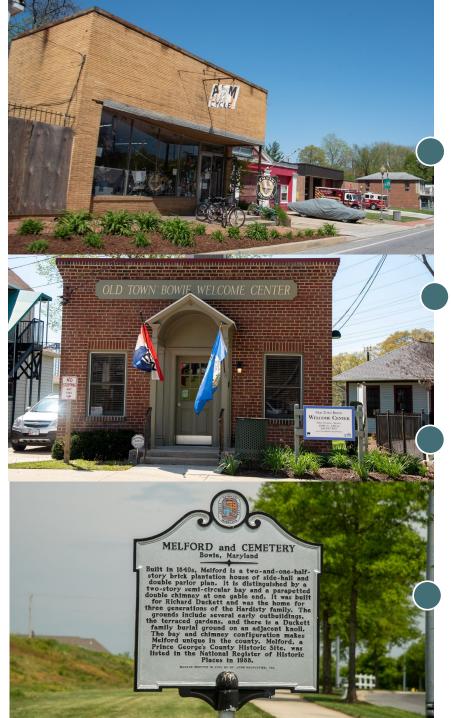

#### FOCUS AREAS & CORRIDORS

Bowie State University and Bowie State MARC Station Campus Center

Old Town Bowie

Bowie Local Town Center

Collington Trade Zone

Corridors MD 197, MD 450, & US 301/ MD 3

#### COMMUNITY HERITAGE, CULTURE & DESIGN

Significant African American history

Anacostia Trail Heritage area

32 County-designated historic sites

Bid for Arts & Entertainment (State designation)

#### COMMUNITY HERITAGE, **CULTURE & DESIGN OPPORTUNITIES & CHALLENGES**

Provide historic interpretation for City/County owned sites and new developments

State analysis determined Old Town Bowie ineligible for Historic District designation