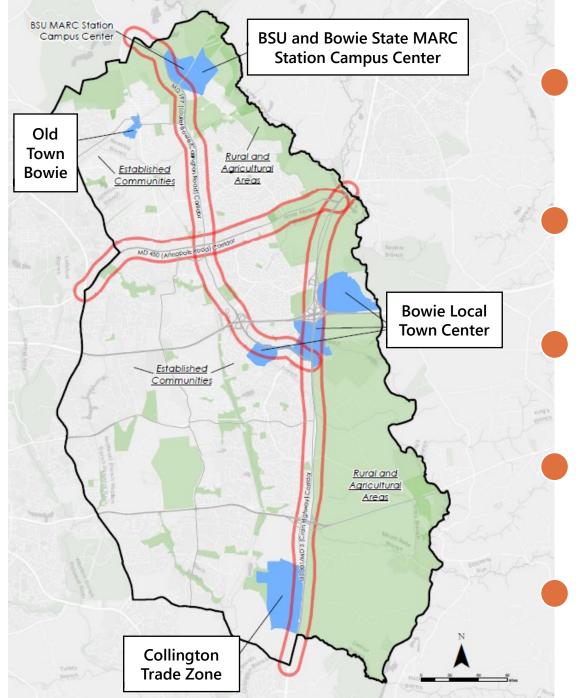

#### FOCUS AREAS & CORRIDORS

Bowie State University and Bowie State MARC Station Campus Center

Old Town Bowie

Bowie Local Town Center

Collington Trade Zone

Corridors MD 197, MD 450, & US 301/ MD 3