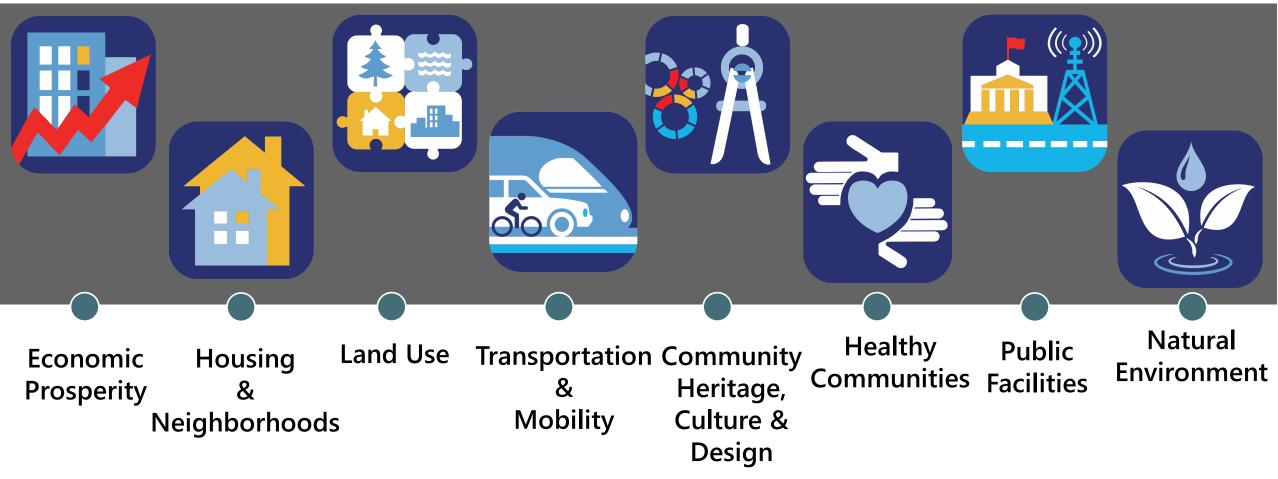

| Use our online<br>tool called<br>Konveio |



#### **MASTER PLAN ELEMENTS**





# DEMOGRAPHIC & ECONOMIC PROFILE





Population = 85,000 people

Median household income = \$120,000

Seniors 55+ fastest growing population

High homeownership





Planning for an aging population Preparing for changing generational demand Weak Class A office market

High housing cost burden



### COMMERCIAL MARKET PROFILE





Concentrated Class B/C office

High vacancy of Class A office

Collington Trade Zone remains competitive

Closure of national retail chains

#### COMMERCIAL MARKET PROFILE OPPORTUNITIES & CHALLENGES



Increase residential base to attract retail and commercial uses Focus on the corridors (MD 197, MD 450, US 301/ MD 3)

Free State & Bowie Marketplace successful





#### HOUSING & NEIGHBORHOODS

Healthy housing market

Predominantly SFD (71%)

Minimal growth