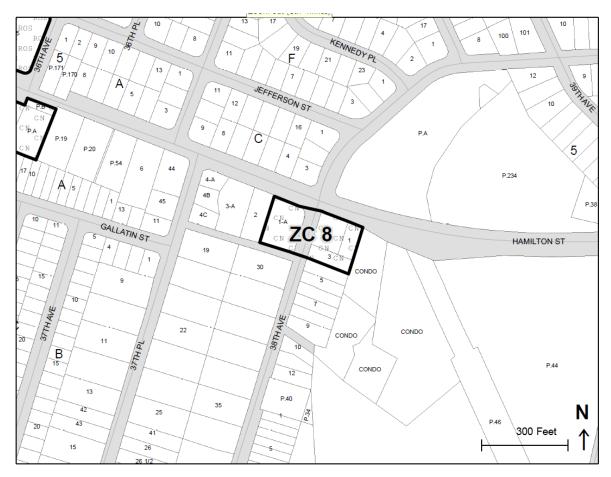

These properties are located along the south side of MD 208 (Hamilton Street) in the Established Communities and the City of Hyattsville. The Future Land Use Map in the Adopted West Hyattsville-Queens Chapel Sector Plan recommends a mix of uses at the neighborhood scale on the subject property. (See Map 9. Future Land Use Map in the sector plan and Map 8: Zoning Change (ZC) 8: CGO to CN below.)

The subject properties currently host a variety of retail and service businesses.

This reclassification implements Strategy LU 9.2 of the Adopted Sector Plan, which recommends redeveloping existing commercial uses along MD 208 (Hamilton Street) to modern, street-fronting buildings over time. The current auto-oriented site layouts, with surface parking in front of the buildings, are incompatible with the Adopted Sector Plan's vision for MD 208 (Hamilton Street). The current CGO zoning permits densities that would be out of place as Hamilton Street transitions from the Edge of the Local Transit Center as depicted in the Adopted Sector Plan to primarily residential uses along this block. The recommended CN Zone will permit commercial redevelopment at a transitional density more compatible with surrounding structures. This reclassification also implements Strategy LU 1.1 of the Adopted Sector Plan by implementing and/or retaining the land uses shown on each parcel on the Future Land Use Map (Map 9).

See also Strategy EP 2.3 of the Adopted Sector Plan.

| ZC   | Address          | Tax<br>Map<br>and<br>Grid | Tax<br>Account | Description | Lot | Block | Parcel | Ownership |
|------|------------------|---------------------------|----------------|-------------|-----|-------|--------|-----------|
| ZC 8 | 3737 Hamilton St | 050A1                     | 1802685        | N/A         | 1-A | N/A   | N/A    | Private   |
|      | 3801 Hamilton St | 050A1                     | 1810050        | LOTS 1.2.3  | 2   | N/A   | N/A    | Private   |
|      | 3801 Hamilton St | 050A1                     | 1810050        | LOTS 1.2.3  | 1   | N/A   | N/A    | Private   |
|      | 3801 Hamilton St | 050A1                     | 1810050        | LOTS 1.2.3  | 3   | N/A   | N/A    | Private   |