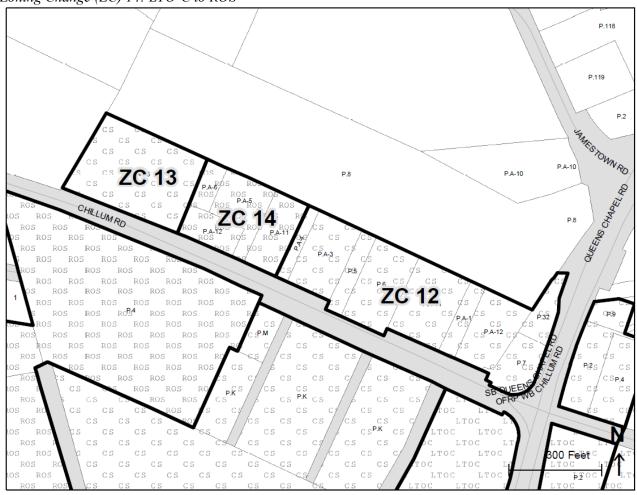

# **Zoning Change 3: LTO-C to LTO-E**

| Change<br>Number | Zoning Change  | Area of<br>Change<br>(Acres) | Approved CMA/SMA/ TDOZMA/ ZMA/ SE Number | Approved CMA/SMA/ TDOZMA/ ZMA/SE Date | 200' Scale<br>Index Map |
|------------------|----------------|------------------------------|------------------------------------------|---------------------------------------|-------------------------|
| 3                | LTO-C to LTO-E | 8.09                         | CMA                                      | April 1, 2022                         | 207NE02                 |
|                  |                |                              | TDOZMA                                   | May 23, 2006                          |                         |

All of the parcels between Little Branch Run and the northern boundary of Preliminary Plan of Subdivision 4-15020 are within the City of Hyattsville and the Edge of the West Hyattsville Local Transit Center as depicted in the Adopted West Hyattsville-Queens Chapel Sector Plan. The Future Land Use Map in the Adopted Sector Plan recommends a mix of uses on these properties. (See Map 9. Future Land Use Map in the sector plan and Map 6: Zoning Change (ZC) 3: LTO-C to LTO-E below.)

The properties between Little Branch Run and Lancer Drive comprise all of the townhouse development known as the Riverfront at West Hyattsville, which is developing pursuant to Preliminary Plan of Subdivision 4-15020 and subsequent Detailed Site Plans. This subdivision consists wholly of single-family attached townhouses, a use and a density that is inappropriate for its proximity to a Metro station and inconsistent with goals of the Adopted Sector Plan for vertical-mixed use development in the Core of the West Hyattsville Local Transit Center. Though uses approved pursuant to the prior Zoning Ordinance are currently allowed to continue operating, staff recommend reclassifying properties from zones in which their existing use is not permitted to one where it is permitted to avoid any future challenges where a permit or other development application may be required, or where demonstration that their current use is permitted in the Zoning Ordinance is required.

This reclassification implements Strategy LU 1.1 of the Adopted Sector Plan by implementing and/or retaining the land uses shown on each parcel on the Future Land Use Map (Map 9). These reclassifications also implement Policy LU 6 of the Adopted Sector Plan, which recommends concentrating lower-density residential development in the Edge.

Map 6: Zoning Change (ZC) 3: LTO-C to LTO-E

Source: Prince George's County Planning Department, *GIS Open Data Portal*, 2021, <a href="https://gisdata.pgplanning.org/opendata/">https://gisdata.pgplanning.org/opendata/</a>