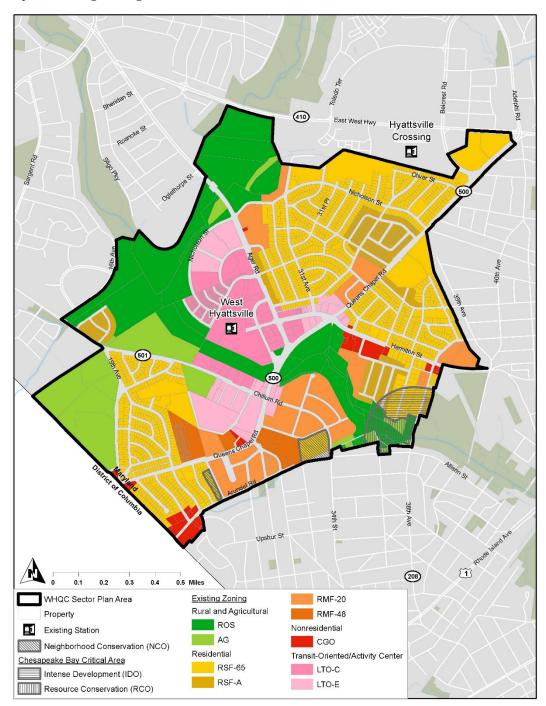

Map 1: Existing Zoning

Source: Prince George's County Planning Department, *GIS Open Data Portal*, 2023, <a href="https://gisdata.pgplanning.org/opendata/">https://gisdata.pgplanning.org/opendata/</a>

Source: Prince George's County Planning Department, GIS Open Data Portal, 2024, <a href="https://gisdata.pgplanning.org/opendata/">https://gisdata.pgplanning.org/opendata/</a>