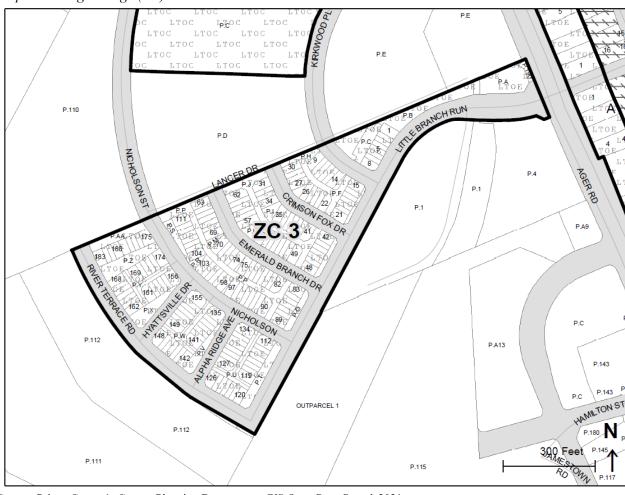

All of the parcels between Little Branch Run and the northern boundary of Preliminary Plan of Subdivision 4-15020 are within the City of Hyattsville and the Edge of the West Hyattsville Local Transit Center as depicted in the Adopted West Hyattsville-Queens Chapel Sector Plan. The Future Land Use Map in the Adopted Sector Plan recommends a mix of uses on these properties. (See Map 9. Future Land Use Map in the sector plan and Map 6: Zoning Change (ZC) 3: LTO-C to LTO-E below.)

The properties between Little Branch Run and Lancer Drive comprise all of the townhouse development known as the Riverfront at West Hyattsville, which is developing pursuant to Preliminary Plan of Subdivision 4-15020 and subsequent Detailed Site Plans. This subdivision consists wholly of single-family attached townhouses, a use and a density that is inappropriate for its proximity to a Metro station and inconsistent with goals of the Adopted Sector Plan for vertical-mixed use development in the Core of the West Hyattsville Local Transit Center. Though uses approved pursuant to the prior Zoning Ordinance are currently allowed to continue operating, staff recommend reclassifying properties from zones in which their existing use is not permitted to one where it is permitted to avoid any future challenges where a permit or other development application may be required, or where demonstration that their current use is permitted in the Zoning Ordinance is required.

This reclassification implements Strategy LU 1.1 of the Adopted Sector Plan by implementing and/or retaining the land uses shown on each parcel on the Future Land Use Map (Map 9). These reclassifications also implement Policy LU 6 of the Adopted Sector Plan, which recommends concentrating lower-density residential development in the Edge.