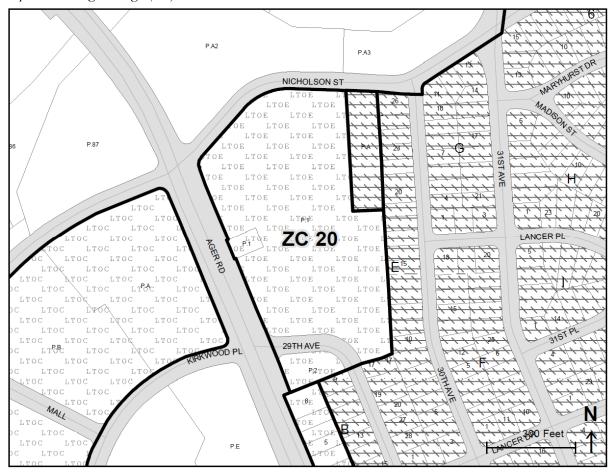

**Zoning Change 2: RSF-65 to RSF-A** 

| Change<br>Number | Zoning Change   | Area of<br>Change<br>(Acres) | Approved CMA/SMA/ TDOZMA/ ZMA/SE Number | Approved CMA/SMA/ TDOZMA/ ZMA/SE Date | 200' Scale<br>Index Map |
|------------------|-----------------|------------------------------|-----------------------------------------|---------------------------------------|-------------------------|
| 2                | RSF-65 to RSF-A | 0.98                         | CMA                                     | April 1, 2022                         | 207NE02                 |
|                  |                 |                              | SMA                                     | November 30, 2004                     |                         |

This property (2901 Nicholson Street) is located within the Established Communities and the City of Hyattsville. The Future Land Use Map in the Adopted West Hyattsville-Queens Chapel Sector Plan recommends Residential-Medium-High land uses on this property. (See Map 9. Future Land Use Map in the sector plan and Map 5: Zoning Change (ZC) 2: RSF-65 to RSF-A below.)

This property represents a unique opportunity to provide "Missing Middle" housing options by maximizing its location abutting North Pointe Apartment Homes and Heurich Park to offer context-sensitive, one-, two-, or three-family housing at a transitional density to the existing adjacent single-family detached neighborhood.

The subject property is currently classified in the Residential, Single-Family-65 (RSF-65) Zone, which does not support the diversity of housing types the recommended RSF-A Zone supports.

This reclassification also implements Strategies LU 10.2, LU 10.3, and HN 1.4 of the Adopted Sector Plan.

Map 5. Zoning Change (ZC) 2: RSF-65 to RSF-A

Source: Prince George's County Planning Department, GIS Open Data Portal, 2021, <a href="https://gisdata.pgplanning.org/opendata/">https://gisdata.pgplanning.org/opendata/</a>