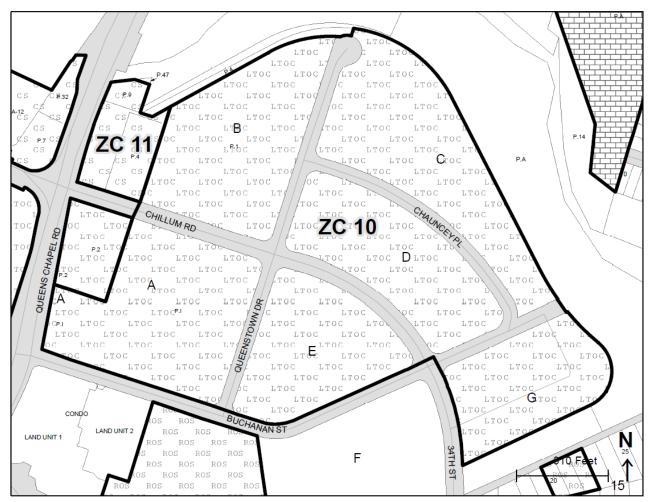

These properties, located north of Hamilton Street between Ager Road and MD 500 (Queens Chapel Road) are located within the Core of the West Hyattsville Local Transit Center as depicted in the Adopted West Hyattsville-Queens Chapel Sector Plan. The Future Land Use Map in the Adopted Sector Plan recommends a mix of uses on the subject property. (See Map 9. Future Land Use Map in the sector plan and Map 7: Zoning Change (ZC) 4: RSF-65/LTO-E to LTO-C, Zoning Change (ZC) 5: CGO to CN, Zoning Change (ZC) 6: RSF-65 to ROS, and Zoning Change (ZC) 7: CGO to CN below.)

The subject properties comprise portions of the Queens Chapel Town Center shopping area currently classified in the LTO-E Zone. This reclassification implements Policies LU 5 and HD 5 and Strategies LU 4.4 and EP 2.3 of the Adopted Sector Plan. This reclassification also implements Strategy LU 1.1 of the Adopted Sector Plan by implementing and/or retaining the land uses shown on each parcel on the Future Land Use Map (Map 9).

The house at 5601 Jamestown Road and the portion of the existing Queens Chapel Town Center surface parking lot immediately south of this house along 31st Avenue are in the RSF-65 Zone. The subject house functions as an island on its block, surrounded by streets and Queens Chapel Town Center. This zone does not permit redevelopment of these properties at the densities recommended by Policy LU 5. This reclassification will make the single-family detached house at 5601 Jamestown Road nonconforming. However, as this reclassification is not to a less-intense zone, the provisions of Section 27-3503(a)(5)(B) are not applicable.

This reclassification eliminates a current split zoning.

| ZC   | Address                 | Tax<br>Map<br>and<br>Grid | Tax<br>Account | Description                                                        | Lot | Block | Parcel | Ownership |
|------|-------------------------|---------------------------|----------------|--------------------------------------------------------------------|-----|-------|--------|-----------|
| ZC 4 | 5601 Jamestown Road     | 041F4                     | 1819648        |                                                                    | N/A | N/A   | N/A    | Private   |
|      | 0 Manor Drive           | 041F4                     | 1797075        | 2695 SQFT EQ<br>STRIP ALONG<br>W SIDE PAR F<br>ALONG ALLEY<br>BK N | N/A | N/A   | N/A    | County    |
|      | 5418 Queens Chapel Road | 041F4                     | 1817360        | MANOR PAR F<br>EX 8640.32 SQ<br>FT                                 | N/A | N     | N/A    | Private   |
|      | 3018 Hamilton Street    | 041F4                     | 1817428        | PARCEL A5                                                          |     |       |        | Private   |
|      | 3020 Hamilton Street    | 041F4                     | 1817410        | PARCEL A4                                                          |     |       |        | Private   |
|      | 3026 Hamilton Street    | 041F4                     | 1817402        | PARCEL A2                                                          |     |       |        | Private   |
|      | 3032 Hamilton Street    | 041F4                     | 1817394        | PARCEL A1                                                          |     |       |        | Private   |
|      | 3100 Hamilton Street    | 041F4                     | 1817386        | PARCEL B3                                                          |     |       |        | Private   |
|      | 3110 Hamilton Street    | 041F4                     | 1817519        | PARCEL B2                                                          |     |       |        | Private   |
|      | 3118 Hamilton Street    | 041F4                     | 1817378        | PARCEL B1                                                          |     |       |        | Private   |

|  | Zoning | Change | 5: | <b>CGO</b> | to | <b>CN</b> |
|--|--------|--------|----|------------|----|-----------|
|--|--------|--------|----|------------|----|-----------|

| Change<br>Number | Zoning Change | Area of<br>Change<br>(Acres) | Approved CMA/SMA/ TDOZMA/ ZMA/SE Number | Approved CMA/SMA/ TDOZMA/ ZMA/SE Date | 200' Scale<br>Index Map |
|------------------|---------------|------------------------------|-----------------------------------------|---------------------------------------|-------------------------|
| 5                | CGO to CN     | 0.52                         | CMA                                     | April 1, 2022                         | 206NE03                 |
|                  |               |                              | SMA                                     | November 30, 2004                     |                         |

These properties are located at 3415 and 3430 Hamilton Street in the Established Communities. The Future Land Use Map in the Adopted West Hyattsville-Queens Chapel Sector Plan recommends a mix of uses at the neighborhood scale on these properties. (See Map 9. Future Land Use Map in the sector plan and Map 7: Zoning Change (ZC) 4: RSF-65/LTO-E to LTO-C, Zoning Change (ZC) 5: CGO to CN, Zoning Change (ZC) 6: RSF-65 to ROS, and Zoning Change (ZC) 7: CGO to CN below.)

This reclassification implements Strategy LU 9.2 of the Adopted Sector Plan, which recommends redeveloping existing commercial uses along MD 208 (Hamilton Street) to modern, street-fronting buildings over time. This reclassification also implements Strategy LU 1.1 of the Adopted Sector Plan by implementing and/or retaining the land uses shown on each parcel on the Future Land Use Map (Map 9). The current auto-oriented site layout of both properties, with surface parking abutting the street on the side of the buildings, is incompatible with the Adopted Sector Plan's vision for MD 208 (Hamilton Street).

While the current single-family house at 3430 Hamilton Street that serves as an office use is of a compatible scale with the houses in the neighborhood north of MD 208 (Hamilton Street), its current CGO zoning permits densities that would be out of place as Hamilton Street transitions from the Edge of the Local Transit Center as depicted in the Adopted Sector Plan to primarily residential uses in the next block east. The recommended CN Zone will permit commercial redevelopment at a transitional density more compatible with surrounding structures.

The structure on the property at 3430 Hamilton Street was originally constructed as a single-family house that was subsequently converted for office use. Single-family detached housing as a use is not permitted in the property's current CGO Zone.

The building at 3415 Hamilton Street is of an appropriate scale and mix of uses for the CN Zone.

Overall, the proposed reclassification facilitates a more appropriate transition between the higher intensity, transit-oriented development envisioned for the Local Transit Center and lower density residential development east of the subject properties. Reclassifying both parcels to the CN Zone will help eliminate zoning that would otherwise result in development out of scale with the surrounding context. In particular, the CN Zone enables redevelopment that supports neighborhood-serving commercial uses while preserving the scale and character of the adjacent residential areas. Lastly, the existing development is more in line with the development standards, scale, and intent of the CN Zone than the higher density and standards of the CGO Zone.

| ZC   | Address          | Tax<br>Map<br>and<br>Grid | Tax<br>Account | Description | Lot | Block | Parcel | Ownership |
|------|------------------|---------------------------|----------------|-------------|-----|-------|--------|-----------|
| ZC 5 | 3430 Hamilton St | 041F4                     | 1797273        | N/A         | 8   | 8     | N/A    | Private   |
|      | 3415 Hamilton St | 041F4                     | 1803014        | PARCEL 1    | N/A | N/A   | N/A    | Private   |

### **Zoning Change 6: RSF-65 to ROS**

| Change<br>Number | Zoning Change | Area of<br>Change<br>(Acres) | Approved CMA/SMA/ TDOZMA/ ZMA/SE Number | Approved CMA/SMA/ TDOZMA/ ZMA/SE Date | 200' Scale<br>Index Map |
|------------------|---------------|------------------------------|-----------------------------------------|---------------------------------------|-------------------------|
| 6                | RSF-65 to ROS | 2.03                         | CMA                                     | April 1, 2022                         | 206NE03                 |
|                  |               |                              | SMA                                     | November 30, 2004                     |                         |

The subject properties are located between MD 208 (Hamilton Street) and Jefferson Street, west of 36th Avenue, in the Established Communities and the City of Hyattsville and comprise Hyatt Park. The Future Land Use Map in the Adopted West Hyattsville-Queens Chapel Sector Plan recommends parks and open space land uses on the subject property. See Map 9. Future Land Use Map in the sector plan and Map 7: Zoning Change (ZC) 4: RSF-65/LTO-E to LTO-C, Zoning Change (ZC) 5: CGO to CN, Zoning Change (ZC) 6: RSF-65 to ROS, and Zoning Change (ZC) 7: CGO to CN below.

This reclassification specifically implements Strategy LU 2.1 of the Adopted Sector Plan by classifying County and municipal parks in the ROS Zone to preserve them to the maximum extent practicable. See also Policy PF 1 of the Adopted Sector Plan. This reclassification also implements Strategy LU 1.1 of the Adopted Sector Plan by implementing and/or retaining the land uses shown on each parcel on the Future Land Use Map (Map 9).

| ZC   | Address          | Tax<br>Map<br>and<br>Grid | Tax<br>Account | Description | Lot | Block | Parcel | Ownership |
|------|------------------|---------------------------|----------------|-------------|-----|-------|--------|-----------|
| ZC 6 | Jefferson St     | 041F4                     | 1796994        | OUTLOT      | N/A | 3     | N/A    | M-NCPPC   |
|      | 3512 Hamilton St | 041F4                     | 1797000        | N/A         | N/A | N/A   | 004    | M-NCPPC   |
|      | Hamilton St      | 041F4                     | 1832310        | N/A         | N/A | N/A   | 005    | M-NCPPC   |

# **Zoning Change 7: CGO to CN**

| Change<br>Number | Zoning Change | Area of<br>Change<br>(Acres) | Approved CMA/SMA/ TDOZMA/ ZMA/SE Number | Approved CMA/SMA/ TDOZMA/ ZMA/SE Date | 200' Scale<br>Index Map |
|------------------|---------------|------------------------------|-----------------------------------------|---------------------------------------|-------------------------|
| 7                | CGO to CN     | 4.56                         | CMA                                     | April 1, 2022                         | 206NE03                 |
|                  |               |                              | SMA                                     | November 30, 2004                     |                         |
|                  |               |                              | SE-3131                                 | June 10, 1980                         |                         |
|                  |               |                              | SE-37                                   | September 20, 1950                    |                         |

These properties are located along the south side of MD 208 (Hamilton Street) in the Established Communities and the City of Hyattsville. The Future Land Use Map in the Adopted West Hyattsville-Queens Chapel Sector Plan recommends a mix of uses at the neighborhood scale on the subject property. (See Map 9. Future Land Use Map in the sector plan and Map 7: Zoning Change (ZC) 4: RSF-65/LTO-E to LTO-C, Zoning Change (ZC) 5: CGO to CN, Zoning Change (ZC) 6: RSF-65 to ROS, and Zoning Change (ZC) 7: CGO to CN below.)

The subject properties currently host a range of businesses.

This reclassification implements Strategy LU 9.2 of the Adopted Sector Plan, which recommends redeveloping existing commercial uses along MD 208 (Hamilton Street) to modern, street-fronting buildings over time. The current auto-oriented site layouts, with surface parking in front of buildings, are incompatible with the Adopted Sector Plan's vision for MD 208 (Hamilton Street). The current CGO zoning permits densities that would be out of place as Hamilton Street transitions from the Edge of the Local Transit Center as depicted in the Adopted Sector Plan to primarily residential uses along this block. The recommended CN Zone will permit commercial redevelopment at a transitional density more compatible with surrounding structures. This reclassification also implements Strategy LU 1.1 of the Adopted Sector Plan by implementing and/or retaining the land uses shown on each parcel on the Future Land Use Map (Map 9).

See also Strategies EP 2.3 of the Adopted Sector Plan.

Overall, the proposed reclassification facilitates a more appropriate transition between the higher intensity, transit-oriented development envisioned for the Local Transit Center and lower density residential development east of the subject properties. Reclassifying these parcels to the CN Zone will help eliminate zoning that would otherwise result in development out of scale with the surrounding context. In particular, the CN Zone enables redevelopment that supports neighborhood-serving commercial uses while preserving the scale and character of the adjacent residential areas. Lastly, the existing development is more in line with the development standards, scale, and intent of the CN Zone than the higher density and standards of the CGO Zone.

| ZC   | Address          | Tax Map<br>and Grid | Tax<br>Account | Description                            | Lot | Block | Parcel | Ownership |
|------|------------------|---------------------|----------------|----------------------------------------|-----|-------|--------|-----------|
| ZC 7 | 3501 Hamilton St | 041F4               | 1813005        | PARCEL A                               | N/A | N/A   | N/A    | Private   |
|      | 3505 Hamilton St | 041F4               | 1805803        | PARCEL A EQ 1<br>ACRE (TEP<br>3/31/10) | N/A | N/A   | N/A    | Municipal |
|      | 3511 Hamilton St | 049F1               | 1794213        | PARCEL A                               | N/A | N/A   | N/A    | Private   |
|      | 3601 Hamilton St | 041F4               | 1807411        | PARCEL A                               | N/A | N/A   | N/A    | Private   |
|      |                  |                     |                | PARCEL B                               | N/A | N/A   | N/A    |           |

Map 7: Zoning Change (ZC) 4: RSF-65/LTO-E to LTO-C, Zoning Change (ZC) 5: CGO to CN, Zoning Change (ZC) 6: RSF-65 to ROS, and Zoning Change (ZC) 7: CGO to CN

Source: Prince George's County Planning Department, GIS Open Data Portal, 2024, <a href="https://gisdata.pgplanning.org/opendata/">https://gisdata.pgplanning.org/opendata/</a>.