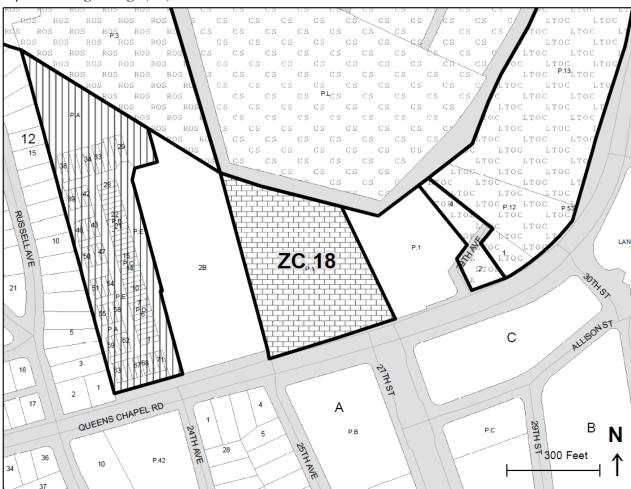

# Zoning Change 4: RSF-65/LTO-E to LTO-C

| Change<br>Number | Zoning Change         | Area of<br>Change<br>(Acres) | Approved<br>CMA/SMA/<br>TDOZMA/<br>ZMA/SE<br>Number | Approved CMA/SMA/ TDOZMA/ ZMA/SE Date | 200' Scale<br>Index Map |
|------------------|-----------------------|------------------------------|-----------------------------------------------------|---------------------------------------|-------------------------|
| 4                | RSF-65/LTO-E to LTO-C | 4.68                         | CMA                                                 | April 1, 2022                         | 207NE03                 |
|                  |                       |                              | SMA (RSF-65<br>Zone)                                | November 30, 2004                     |                         |
|                  |                       |                              | TDOZMA                                              | May 23, 2006                          |                         |
|                  |                       |                              | (Remainder of                                       |                                       |                         |
|                  |                       |                              | Property)                                           |                                       |                         |
|                  |                       |                              | SE-15                                               | May 15, 1950                          |                         |

These properties, located north of Hamilton Street between Ager Road and MD 500 (Queens Chapel Road) are located within the Core of the West Hyattsville Local Transit Center as depicted in the Adopted West Hyattsville-Queens Chapel Sector Plan. The Future Land Use Map in the Adopted Sector Plan recommends a mix of uses on the subject property. (See Map 9. Future Land Use Map in the sector plan and Map 7: Zoning Change (ZC) 4: RSF-65/LTO-E to LTO-C, Zoning Change (ZC) 5: CGO to CN, Zoning Change (ZC) 6: RSF-65 to ROS, and Zoning Change (ZC) 7: CGO to CN below.)

The subject properties comprise portions of the Queens Chapel Town Center shopping area currently classified in the LTO-E Zone. This reclassification implements Policies LU 5 and HD 5 and Strategies LU 4.4 and EP 2.3 of the Adopted Sector Plan. This reclassification also implements Strategy LU 1.1 of the Adopted Sector Plan by implementing and/or retaining the land uses shown on each parcel on the Future Land Use Map (Map 9).

The house at 5601 Jamestown Road and the portion of the existing Queens Chapel Town Center surface parking lot immediately south of this house along 31st Avenue are in the RSF-65 Zone. The subject house functions as an island on its block, surrounded by streets and Queens Chapel Town Center. This zone does not permit redevelopment of these properties at the densities recommended by Policy LU 5. This reclassification will make the single-family detached house at 5601 Jamestown Road nonconforming. However, as this reclassification is not to a less-intense zone, the provisions of Section 27-3503(a)(5)(B) are not applicable.

This reclassification eliminates a current split zoning.

| ZC   | Address                 | Tax<br>Map<br>and<br>Grid | Tax<br>Account | Description                                                        | Lot | Block | Parcel | Ownership |
|------|-------------------------|---------------------------|----------------|--------------------------------------------------------------------|-----|-------|--------|-----------|
| ZC 4 | 5601 Jamestown Road     | 041F4                     | 1819648        |                                                                    | N/A | N/A   | N/A    | Private   |
|      | 0 Manor Drive           | 041F4                     | 1797075        | 2695 SQFT EQ<br>STRIP ALONG<br>W SIDE PAR F<br>ALONG ALLEY<br>BK N | N/A | N/A   | N/A    | County    |
|      | 5418 Queens Chapel Road | 041F4                     | 1817360        | MANOR PAR F<br>EX 8640.32 SQ<br>FT                                 | N/A | N     | N/A    | Private   |
|      | 3018 Hamilton Street    | 041F4                     | 1817428        | PARCEL A5                                                          |     |       |        | Private   |
|      | 3020 Hamilton Street    | 041F4                     | 1817410        | PARCEL A4                                                          |     |       |        | Private   |
|      | 3026 Hamilton Street    | 041F4                     | 1817402        | PARCEL A2                                                          |     |       |        | Private   |
|      | 3032 Hamilton Street    | 041F4                     | 1817394        | PARCEL A1                                                          |     |       |        | Private   |
|      | 3100 Hamilton Street    | 041F4                     | 1817386        | PARCEL B3                                                          |     |       |        | Private   |
|      | 3110 Hamilton Street    | 041F4                     | 1817519        | PARCEL B2                                                          |     |       |        | Private   |
|      | 3118 Hamilton Street    | 041F4                     | 1817378        | PARCEL B1                                                          |     |       |        | Private   |

|  | Zoning | Change | 5: | <b>CGO</b> | to | <b>CN</b> |
|--|--------|--------|----|------------|----|-----------|
|--|--------|--------|----|------------|----|-----------|

| Change<br>Number | Zoning Change | Area of<br>Change<br>(Acres) | Approved CMA/SMA/ TDOZMA/ ZMA/SE Number | Approved CMA/SMA/ TDOZMA/ ZMA/SE Date | 200' Scale<br>Index Map |
|------------------|---------------|------------------------------|-----------------------------------------|---------------------------------------|-------------------------|
| 5                | CGO to CN     | 0.52                         | CMA                                     | April 1, 2022                         | 206NE03                 |
|                  |               |                              | SMA                                     | November 30, 2004                     |                         |

These properties are located at 3415 and 3430 Hamilton Street in the Established Communities. The Future Land Use Map in the Adopted West Hyattsville-Queens Chapel Sector Plan recommends a mix of uses at the neighborhood scale on these properties. (See Map 9. Future Land Use Map in the sector plan and Map 7: Zoning Change (ZC) 4: RSF-65/LTO-E to LTO-C, Zoning Change (ZC) 5: CGO to CN, Zoning Change (ZC) 6: RSF-65 to ROS, and Zoning Change (ZC) 7: CGO to CN below.)

### **Zoning Change 6: RSF-65 to ROS**

| Change<br>Number | Zoning Change | Area of<br>Change<br>(Acres) | Approved CMA/SMA/ TDOZMA/ ZMA/SE Number | Approved CMA/SMA/ TDOZMA/ ZMA/SE Date | 200' Scale<br>Index Map |
|------------------|---------------|------------------------------|-----------------------------------------|---------------------------------------|-------------------------|
| 6                | RSF-65 to ROS | 2.03                         | CMA                                     | April 1, 2022                         | 206NE03                 |
|                  |               |                              | SMA                                     | November 30, 2004                     |                         |

The subject properties are located between MD 208 (Hamilton Street) and Jefferson Street, west of 36th Avenue, in the Established Communities and the City of Hyattsville and comprise Hyatt Park. The Future Land Use Map in the Adopted West Hyattsville-Queens Chapel Sector Plan recommends parks and open space land uses on the subject property. See Map 9. Future Land Use Map in the sector plan and Map 7: Zoning Change (ZC) 4: RSF-65/LTO-E to LTO-C, Zoning Change (ZC) 5: CGO to CN, Zoning Change (ZC) 6: RSF-65 to ROS, and Zoning Change (ZC) 7: CGO to CN below.

# **Zoning Change 7: CGO to CN**

| Change<br>Number | Zoning Change | Area of<br>Change<br>(Acres) | Approved CMA/SMA/ TDOZMA/ ZMA/SE Number | Approved CMA/SMA/ TDOZMA/ ZMA/SE Date | 200' Scale<br>Index Map |
|------------------|---------------|------------------------------|-----------------------------------------|---------------------------------------|-------------------------|
| 7                | CGO to CN     | 4.56                         | CMA                                     | April 1, 2022                         | 206NE03                 |
|                  |               |                              | SMA                                     | November 30, 2004                     |                         |
|                  |               |                              | SE-3131                                 | June 10, 1980                         |                         |
|                  |               |                              | SE-37                                   | September 20, 1950                    |                         |

These properties are located along the south side of MD 208 (Hamilton Street) in the Established Communities and the City of Hyattsville. The Future Land Use Map in the Adopted West Hyattsville-Queens Chapel Sector Plan recommends a mix of uses at the neighborhood scale on the subject property. (See Map 9. Future Land Use Map in the sector plan and Map 7: Zoning Change (ZC) 4: RSF-65/LTO-E to LTO-C, Zoning Change (ZC) 5: CGO to CN, Zoning Change (ZC) 6: RSF-65 to ROS, and Zoning Change (ZC) 7: CGO to CN below.)

Map 7: Zoning Change (ZC) 4: RSF-65/LTO-E to LTO-C, Zoning Change (ZC) 5: CGO to CN, Zoning Change (ZC) 6: RSF-65 to ROS, and Zoning Change (ZC) 7: CGO to CN

Source: Prince George's County Planning Department, GIS Open Data Portal, 2024, <a href="https://gisdata.pgplanning.org/opendata/">https://gisdata.pgplanning.org/opendata/</a>.