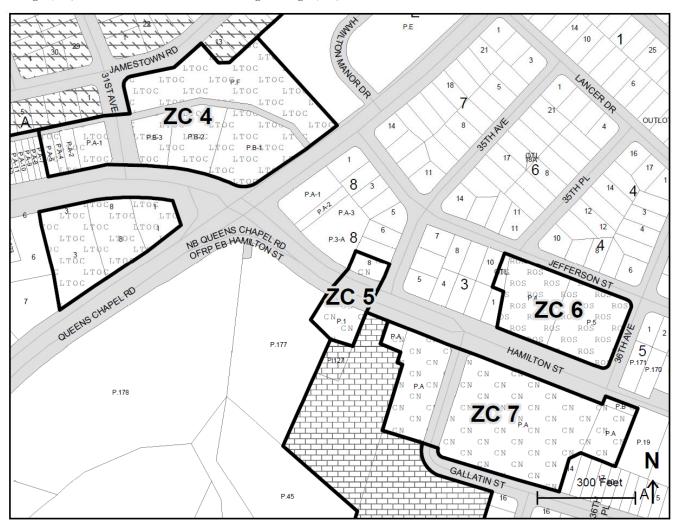

These properties, located north of Hamilton Street between Ager Road and MD 500 (Queens Chapel Road) are located within the Core of the West Hyattsville Local Transit Center as depicted in the Adopted West Hyattsville-Queens Chapel Sector Plan. The Future Land Use Map in the Adopted Sector Plan recommends a mix of uses on the subject property. (See Map 9. Future Land Use Map in the sector plan and Map 7: Zoning Change (ZC) 4: RSF-65/LTO-E to LTO-C, Zoning Change (ZC) 5: CGO to CN, Zoning Change (ZC) 6: RSF-65 to ROS, and Zoning Change (ZC) 7: CGO to CN below.)

The subject properties comprise portions of the Queens Chapel Town Center shopping area currently classified in the LTO-E Zone. This reclassification implements Policies LU 5 and HD 5 and Strategies LU 4.4 and EP 2.3 of the Adopted Sector Plan. This reclassification also implements Strategy LU 1.1 of the Adopted Sector Plan by implementing and/or retaining the land uses shown on each parcel on the Future Land Use Map (Map 9).

The house at 5601 Jamestown Road and the portion of the existing Queens Chapel Town Center surface parking lot immediately south of this house along 31st Avenue are in the RSF-65 Zone. The subject house functions as an island on its block, surrounded by streets and Queens Chapel Town Center. This zone does not permit redevelopment of these properties at the densities recommended by Policy LU 5. This reclassification will make the single-family detached house at 5601 Jamestown Road nonconforming. However, as this reclassification is not to a less-intense zone, the provisions of Section 27-3503(a)(5)(B) are not applicable.

This reclassification eliminates a current split zoning.

| ZC   | Address                 | Tax<br>Map<br>and<br>Grid | Tax<br>Account | Description                                                        | Lot | Block | Parcel | Ownership |
|------|-------------------------|---------------------------|----------------|--------------------------------------------------------------------|-----|-------|--------|-----------|
| ZC 4 | 5601 Jamestown Road     | 041F4                     | 1819648        |                                                                    | N/A | N/A   | N/A    | Private   |
|      | 0 Manor Drive           | 041F4                     | 1797075        | 2695 SQFT EQ<br>STRIP ALONG<br>W SIDE PAR F<br>ALONG ALLEY<br>BK N | N/A | N/A   | N/A    | County    |
|      | 5418 Queens Chapel Road | 041F4                     | 1817360        | MANOR PAR F<br>EX 8640.32 SQ<br>FT                                 | N/A | N     | N/A    | Private   |
|      | 3018 Hamilton Street    | 041F4                     | 1817428        | PARCEL A5                                                          |     |       |        | Private   |
|      | 3020 Hamilton Street    | 041F4                     | 1817410        | PARCEL A4                                                          |     |       |        | Private   |
|      | 3026 Hamilton Street    | 041F4                     | 1817402        | PARCEL A2                                                          |     |       |        | Private   |
|      | 3032 Hamilton Street    | 041F4                     | 1817394        | PARCEL A1                                                          |     |       |        | Private   |
|      | 3100 Hamilton Street    | 041F4                     | 1817386        | PARCEL B3                                                          |     |       |        | Private   |
|      | 3110 Hamilton Street    | 041F4                     | 1817519        | PARCEL B2                                                          |     |       |        | Private   |
|      | 3118 Hamilton Street    | 041F4                     | 1817378        | PARCEL B1                                                          |     |       |        | Private   |

These properties are located at 3415 and 3430 Hamilton Street in the Established Communities. The Future Land Use Map in the Adopted West Hyattsville-Queens Chapel Sector Plan recommends a mix of uses at the neighborhood scale on these properties. (See Map 9. Future Land Use Map in the sector plan and Map 7: Zoning Change (ZC) 4: RSF-65/LTO-E to LTO-C, Zoning Change (ZC) 5: CGO to CN, Zoning Change (ZC) 6: RSF-65 to ROS, and Zoning Change (ZC) 7: CGO to CN below.)

This reclassification implements Strategy LU 9.2 of the Adopted Sector Plan, which recommends redeveloping existing commercial uses along MD 208 (Hamilton Street) to modern, street-fronting buildings over time. This reclassification also implements Strategy LU 1.1 of the Adopted Sector Plan by implementing and/or retaining the land uses shown on each parcel on the Future Land Use Map (Map 9). The current auto-oriented site layout of both properties, with surface parking abutting the street on the side of the buildings, is incompatible with the Adopted Sector Plan's vision for MD 208 (Hamilton Street).

The subject properties are located between MD 208 (Hamilton Street) and Jefferson Street, west of 36th Avenue, in the Established Communities and the City of Hyattsville and comprise Hyatt Park. The Future Land Use Map in the Adopted West Hyattsville-Queens Chapel Sector Plan recommends parks and open space land uses on the subject property. See Map 9. Future Land Use Map in the sector plan and Map 7: Zoning Change (ZC) 4: RSF-65/LTO-E to LTO-C, Zoning Change (ZC) 5: CGO to CN, Zoning Change (ZC) 6: RSF-65 to ROS, and Zoning Change (ZC) 7: CGO to CN below.

This reclassification specifically implements Strategy LU 2.1 of the Adopted Sector Plan by classifying County and municipal parks in the ROS Zone to preserve them to the maximum extent practicable. See also Policy PF 1 of the Adopted Sector Plan. This reclassification also implements Strategy LU 1.1 of the Adopted Sector Plan by implementing and/or retaining the land uses shown on each parcel on the Future Land Use Map (Map 9).

These properties are located along the south side of MD 208 (Hamilton Street) in the Established Communities and the City of Hyattsville. The Future Land Use Map in the Adopted West Hyattsville-Queens Chapel Sector Plan recommends a mix of uses at the neighborhood scale on the subject property. (See Map 9. Future Land Use Map in the sector plan and Map 7: Zoning Change (ZC) 4: RSF-65/LTO-E to LTO-C, Zoning Change (ZC) 5: CGO to CN, Zoning Change (ZC) 6: RSF-65 to ROS, and Zoning Change (ZC) 7: CGO to CN below.)

The subject properties currently host a range of businesses.

This reclassification implements Strategy LU 9.2 of the Adopted Sector Plan, which recommends redeveloping existing commercial uses along MD 208 (Hamilton Street) to modern, street-fronting buildings over time. The current auto-oriented site layouts, with surface parking in front of buildings, are incompatible with the Adopted Sector Plan's vision for MD 208 (Hamilton Street). The current CGO zoning permits densities that would be out of place as Hamilton Street transitions from the Edge of the Local Transit Center as depicted in the Adopted Sector Plan to primarily residential uses along this block. The recommended CN Zone will permit commercial redevelopment at a transitional density more compatible with surrounding structures. This reclassification also implements Strategy LU 1.1 of the Adopted Sector Plan by implementing and/or retaining the land uses shown on each parcel on the Future Land Use Map (Map 9).