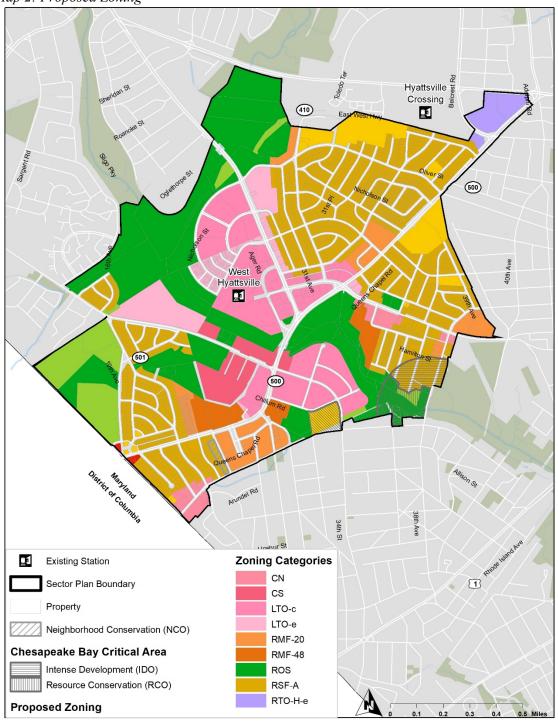

Map 3: Proposed Zoning Changes

Source: Prince George's County Planning Department, GIS Open Data Portal, 2024, <a href="https://gisdata.pgplanning.org/opendata/">https://gisdata.pgplanning.org/opendata/</a>