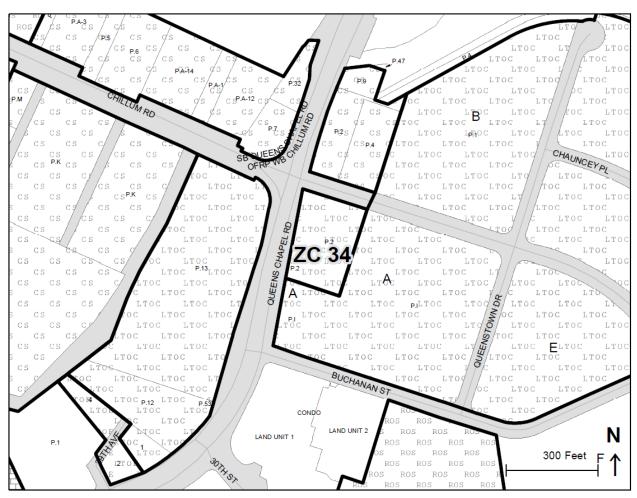

# Zoning Change 4: RSF-65/LTO-E to LTO-C

| Change<br>Number | Zoning Change         | Area of<br>Change<br>(Acres) | Approved<br>CMA/SMA/<br>TDOZMA/<br>ZMA/SE<br>Number | Approved CMA/SMA/ TDOZMA/ ZMA/SE Date | 200' Scale<br>Index Map |
|------------------|-----------------------|------------------------------|-----------------------------------------------------|---------------------------------------|-------------------------|
| 4                | RSF-65/LTO-E to LTO-C | 4.68                         | CMA                                                 | April 1, 2022                         | 207NE03                 |
|                  |                       |                              | SMA (RSF-65<br>Zone)                                | November 30, 2004                     |                         |
|                  |                       |                              | TDOZMA                                              | May 23, 2006                          |                         |
|                  |                       |                              | (Remainder of                                       |                                       |                         |
|                  |                       |                              | Property)                                           |                                       |                         |
|                  |                       |                              | SE-15                                               | May 15, 1950                          |                         |

These properties, located north of Hamilton Street between Ager Road and MD 500 (Queens Chapel Road) are located within the Core of the West Hyattsville Local Transit Center as depicted in the Adopted West Hyattsville-Queens Chapel Sector Plan. The Future Land Use Map in the Adopted Sector Plan recommends a mix of uses on the subject property. (See Map 9. Future Land Use Map in the sector plan and Map 7: Zoning Change (ZC) 4: RSF-65/LTO-E to LTO-C, Zoning Change (ZC) 5: CGO to CN, Zoning Change (ZC) 6: RSF-65 to ROS, and Zoning Change (ZC) 7: CGO to CN below.)

The subject properties comprise portions of the Queens Chapel Town Center shopping area currently classified in the LTO-E Zone. This reclassification implements Policies LU 5 and HD 5 and Strategies LU 4.4 and EP 2.3 of the Adopted Sector Plan. This reclassification also implements Strategy LU 1.1 of the Adopted Sector Plan by implementing and/or retaining the land uses shown on each parcel on the Future Land Use Map (Map 9).

The house at 5601 Jamestown Road and the portion of the existing Queens Chapel Town Center surface parking lot immediately south of this house along 31st Avenue are in the RSF-65 Zone. The subject house functions as an island on its block, surrounded by streets and Queens Chapel Town Center. This zone does not permit redevelopment of these properties at the densities recommended by Policy LU 5. This reclassification will make the single-family detached house at 5601 Jamestown Road nonconforming. However, as this reclassification is not to a less-intense zone, the provisions of Section 27-3503(a)(5)(B) are not applicable.

This reclassification eliminates a current split zoning.

| ZC   | Address                 | Tax<br>Map<br>and<br>Grid | Tax<br>Account | Description                                                        | Lot | Block | Parcel | Ownership |
|------|-------------------------|---------------------------|----------------|--------------------------------------------------------------------|-----|-------|--------|-----------|
| ZC 4 | 5601 Jamestown Road     | 041F4                     | 1819648        |                                                                    | N/A | N/A   | N/A    | Private   |
|      | 0 Manor Drive           | 041F4                     | 1797075        | 2695 SQFT EQ<br>STRIP ALONG<br>W SIDE PAR F<br>ALONG ALLEY<br>BK N | N/A | N/A   | N/A    | County    |
|      | 5418 Queens Chapel Road | 041F4                     | 1817360        | MANOR PAR F<br>EX 8640.32 SQ<br>FT                                 | N/A | N     | N/A    | Private   |
|      | 3018 Hamilton Street    | 041F4                     | 1817428        | PARCEL A5                                                          |     |       |        | Private   |
|      | 3020 Hamilton Street    | 041F4                     | 1817410        | PARCEL A4                                                          |     |       |        | Private   |
|      | 3026 Hamilton Street    | 041F4                     | 1817402        | PARCEL A2                                                          |     |       |        | Private   |
|      | 3032 Hamilton Street    | 041F4                     | 1817394        | PARCEL A1                                                          |     |       |        | Private   |
|      | 3100 Hamilton Street    | 041F4                     | 1817386        | PARCEL B3                                                          |     |       |        | Private   |
|      | 3110 Hamilton Street    | 041F4                     | 1817519        | PARCEL B2                                                          |     |       |        | Private   |
|      | 3118 Hamilton Street    | 041F4                     | 1817378        | PARCEL B1                                                          |     |       |        | Private   |

|  | Zoning | Change | 5: | <b>CGO</b> | to | <b>CN</b> |
|--|--------|--------|----|------------|----|-----------|
|--|--------|--------|----|------------|----|-----------|

| Change<br>Number | Zoning Change | Area of<br>Change<br>(Acres) | Approved CMA/SMA/ TDOZMA/ ZMA/SE Number | Approved CMA/SMA/ TDOZMA/ ZMA/SE Date | 200' Scale<br>Index Map |
|------------------|---------------|------------------------------|-----------------------------------------|---------------------------------------|-------------------------|
| 5                | CGO to CN     | 0.52                         | CMA                                     | April 1, 2022                         | 206NE03                 |
|                  |               |                              | SMA                                     | November 30, 2004                     |                         |

These properties are located at 3415 and 3430 Hamilton Street in the Established Communities. The Future Land Use Map in the Adopted West Hyattsville-Queens Chapel Sector Plan recommends a mix of uses at the neighborhood scale on these properties. (See Map 9. Future Land Use Map in the sector plan and Map 7: Zoning Change (ZC) 4: RSF-65/LTO-E to LTO-C, Zoning Change (ZC) 5: CGO to CN, Zoning Change (ZC) 6: RSF-65 to ROS, and Zoning Change (ZC) 7: CGO to CN below.)

This reclassification implements Strategy LU 9.2 of the Adopted Sector Plan, which recommends redeveloping existing commercial uses along MD 208 (Hamilton Street) to modern, street-fronting buildings over time. This reclassification also implements Strategy LU 1.1 of the Adopted Sector Plan by implementing and/or retaining the land uses shown on each parcel on the Future Land Use Map (Map 9). The current auto-oriented site layout of both properties, with surface parking abutting the street on the side of the buildings, is incompatible with the Adopted Sector Plan's vision for MD 208 (Hamilton Street).

While the current single-family house at 3430 Hamilton Street that serves as an office use is of a compatible scale with the houses in the neighborhood north of MD 208 (Hamilton Street), its current CGO zoning permits densities that would be out of place as Hamilton Street transitions from the Edge of the Local Transit Center as depicted in the Adopted Sector Plan to primarily residential uses in the next block east. The recommended CN Zone will permit commercial redevelopment at a transitional density more compatible with surrounding structures.

The structure on the property at 3430 Hamilton Street was originally constructed as a single-family house that was subsequently converted for office use. Single-family detached housing as a use is not permitted in the property's current CGO Zone.

The building at 3415 Hamilton Street is of an appropriate scale and mix of uses for the CN Zone.

Overall, the proposed reclassification facilitates a more appropriate transition between the higher intensity, transit-oriented development envisioned for the Local Transit Center and lower density residential development east of the subject properties. Reclassifying both parcels to the CN Zone will help eliminate zoning that would otherwise result in development out of scale with the surrounding context. In particular, the CN Zone enables redevelopment that supports neighborhood-serving commercial uses while preserving the scale and character of the adjacent residential areas. Lastly, the existing development is more in line with the development standards, scale, and intent of the CN Zone than the higher density and standards of the CGO Zone.

| ZC   | Address          | Tax<br>Map<br>and<br>Grid | Tax<br>Account | Description | Lot | Block | Parcel | Ownership |
|------|------------------|---------------------------|----------------|-------------|-----|-------|--------|-----------|
| ZC 5 | 3430 Hamilton St | 041F4                     | 1797273        | N/A         | 8   | 8     | N/A    | Private   |
|      | 3415 Hamilton St | 041F4                     | 1803014        | PARCEL 1    | N/A | N/A   | N/A    | Private   |

### **Zoning Change 6: RSF-65 to ROS**

| Change<br>Number | Zoning Change | Area of<br>Change<br>(Acres) | Approved CMA/SMA/ TDOZMA/ ZMA/SE Number | Approved CMA/SMA/ TDOZMA/ ZMA/SE Date | 200' Scale<br>Index Map |
|------------------|---------------|------------------------------|-----------------------------------------|---------------------------------------|-------------------------|
| 6                | RSF-65 to ROS | 2.03                         | CMA                                     | April 1, 2022                         | 206NE03                 |
|                  |               |                              | SMA                                     | November 30, 2004                     |                         |

The subject properties are located between MD 208 (Hamilton Street) and Jefferson Street, west of 36th Avenue, in the Established Communities and the City of Hyattsville and comprise Hyatt Park. The Future Land Use Map in the Adopted West Hyattsville-Queens Chapel Sector Plan recommends parks and open space land uses on the subject property. See Map 9. Future Land Use Map in the sector plan and Map 7: Zoning Change (ZC) 4: RSF-65/LTO-E to LTO-C, Zoning Change (ZC) 5: CGO to CN, Zoning Change (ZC) 6: RSF-65 to ROS, and Zoning Change (ZC) 7: CGO to CN below.

This reclassification specifically implements Strategy LU 2.1 of the Adopted Sector Plan by classifying County and municipal parks in the ROS Zone to preserve them to the maximum extent practicable. See also Policy PF 1 of the Adopted Sector Plan. This reclassification also implements Strategy LU 1.1 of the Adopted Sector Plan by implementing and/or retaining the land uses shown on each parcel on the Future Land Use Map (Map 9).

| ZC   | Address          | Tax<br>Map<br>and<br>Grid | Tax<br>Account | Description | Lot | Block | Parcel | Ownership |
|------|------------------|---------------------------|----------------|-------------|-----|-------|--------|-----------|
| ZC 6 | Jefferson St     | 041F4                     | 1796994        | OUTLOT      | N/A | 3     | N/A    | M-NCPPC   |
|      | 3512 Hamilton St | 041F4                     | 1797000        | N/A         | N/A | N/A   | 004    | M-NCPPC   |
|      | Hamilton St      | 041F4                     | 1832310        | N/A         | N/A | N/A   | 005    | M-NCPPC   |

# **Zoning Change 7: CGO to CN**

| Change<br>Number | Zoning Change | Area of<br>Change<br>(Acres) | Approved CMA/SMA/ TDOZMA/ ZMA/SE Number | Approved CMA/SMA/ TDOZMA/ ZMA/SE Date | 200' Scale<br>Index Map |
|------------------|---------------|------------------------------|-----------------------------------------|---------------------------------------|-------------------------|
| 7                | CGO to CN     | 4.56                         | CMA                                     | April 1, 2022                         | 206NE03                 |
|                  |               |                              | SMA                                     | November 30, 2004                     |                         |
|                  |               |                              | SE-3131                                 | June 10, 1980                         |                         |
|                  |               |                              | SE-37                                   | September 20, 1950                    |                         |

These properties are located along the south side of MD 208 (Hamilton Street) in the Established Communities and the City of Hyattsville. The Future Land Use Map in the Adopted West Hyattsville-Queens Chapel Sector Plan recommends a mix of uses at the neighborhood scale on the subject property. (See Map 9. Future Land Use Map in the sector plan and Map 7: Zoning Change (ZC) 4: RSF-65/LTO-E to LTO-C, Zoning Change (ZC) 5: CGO to CN, Zoning Change (ZC) 6: RSF-65 to ROS, and Zoning Change (ZC) 7: CGO to CN below.)

The subject properties currently host a range of businesses.

This reclassification implements Strategy LU 9.2 of the Adopted Sector Plan, which recommends redeveloping existing commercial uses along MD 208 (Hamilton Street) to modern, street-fronting buildings over time. The current auto-oriented site layouts, with surface parking in front of buildings, are incompatible with the Adopted Sector Plan's vision for MD 208 (Hamilton Street). The current CGO zoning permits densities that would be out of place as Hamilton Street transitions from the Edge of the Local Transit Center as depicted in the Adopted Sector Plan to primarily residential uses along this block. The recommended CN Zone will permit commercial redevelopment at a transitional density more compatible with surrounding structures. This reclassification also implements Strategy LU 1.1 of the Adopted Sector Plan by implementing and/or retaining the land uses shown on each parcel on the Future Land Use Map (Map 9).

See also Strategies EP 2.3 of the Adopted Sector Plan.

Overall, the proposed reclassification facilitates a more appropriate transition between the higher intensity, transit-oriented development envisioned for the Local Transit Center and lower density residential development east of the subject properties. Reclassifying these parcels to the CN Zone will help eliminate zoning that would otherwise result in development out of scale with the surrounding context. In particular, the CN Zone enables redevelopment that supports neighborhood-serving commercial uses while preserving the scale and character of the adjacent residential areas. Lastly, the existing development is more in line with the development standards, scale, and intent of the CN Zone than the higher density and standards of the CGO Zone.

| ZC   | Address          | Tax Map<br>and Grid | Tax<br>Account | Description                            | Lot | Block | Parcel | Ownership |
|------|------------------|---------------------|----------------|----------------------------------------|-----|-------|--------|-----------|
| ZC 7 | 3501 Hamilton St | 041F4               | 1813005        | PARCEL A                               | N/A | N/A   | N/A    | Private   |
|      | 3505 Hamilton St | 041F4               | 1805803        | PARCEL A EQ 1<br>ACRE (TEP<br>3/31/10) | N/A | N/A   | N/A    | Municipal |
|      | 3511 Hamilton St | 049F1               | 1794213        | PARCEL A                               | N/A | N/A   | N/A    | Private   |
|      | 3601 Hamilton St | 041F4               | 1807411        | PARCEL A                               | N/A | N/A   | N/A    | Private   |
|      |                  |                     |                | PARCEL B                               | N/A | N/A   | N/A    |           |

Map 7: Zoning Change (ZC) 4: RSF-65/LTO-E to LTO-C, Zoning Change (ZC) 5: CGO to CN, Zoning Change (ZC) 6: RSF-65 to ROS, and Zoning Change (ZC) 7: CGO to CN

Source: Prince George's County Planning Department, GIS Open Data Portal, 2024, <a href="https://gisdata.pgplanning.org/opendata/">https://gisdata.pgplanning.org/opendata/</a>.