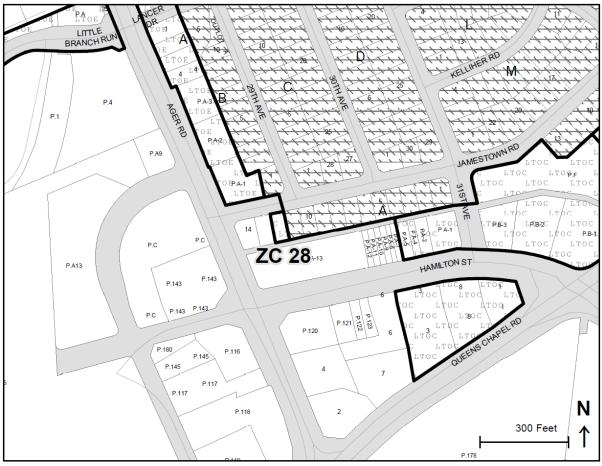

These properties, located north of Hamilton Street between Ager Road and MD 500 (Queens Chapel Road) are located within the Core of the West Hyattsville Local Transit Center as depicted in the Adopted West Hyattsville-Queens Chapel Sector Plan. The Future Land Use Map in the Adopted Sector Plan recommends a mix of uses on the subject property. (See Map 9. Future Land Use Map in the sector plan and Map 7: Zoning Change (ZC) 4: RSF-65/LTO-E to LTO-C, Zoning Change (ZC) 5: CGO to CN, Zoning Change (ZC) 6: RSF-65 to ROS, and Zoning Change (ZC) 7: CGO to CN below.)

The subject properties comprise portions of the Queens Chapel Town Center shopping area currently classified in the LTO-E Zone. This reclassification implements Policies LU 5 and HD 5 and Strategies LU 4.4 and EP 2.3 of the Adopted Sector Plan. This reclassification also implements Strategy LU 1.1 of the Adopted Sector Plan by implementing and/or retaining the land uses shown on each parcel on the Future Land Use Map (Map 9).

The house at 5601 Jamestown Road and the portion of the existing Queens Chapel Town Center surface parking lot immediately south of this house along 31st Avenue are in the RSF-65 Zone. The subject house functions as an island on its block, surrounded by streets and Queens Chapel Town Center. This zone does not permit redevelopment of these properties at the densities recommended by Policy LU 5. This reclassification will make the single-family detached house at 5601 Jamestown Road nonconforming. However, as this reclassification is not to a less-intense zone, the provisions of Section 27-3503(a)(5)(B) are not applicable.

This reclassification eliminates a current split zoning.

| ZC   | Address                 | Tax<br>Map<br>and<br>Grid | Tax<br>Account | Description                                                        | Lot | Block | Parcel | Ownership |
|------|-------------------------|---------------------------|----------------|--------------------------------------------------------------------|-----|-------|--------|-----------|
| ZC 4 | 5601 Jamestown Road     | 041F4                     | 1819648        |                                                                    | N/A | N/A   | N/A    | Private   |
|      | 0 Manor Drive           | 041F4                     | 1797075        | 2695 SQFT EQ<br>STRIP ALONG<br>W SIDE PAR F<br>ALONG ALLEY<br>BK N | N/A | N/A   | N/A    | County    |
|      | 5418 Queens Chapel Road | 041F4                     | 1817360        | MANOR PAR F<br>EX 8640.32 SQ<br>FT                                 | N/A | N     | N/A    | Private   |
|      | 3018 Hamilton Street    | 041F4                     | 1817428        | PARCEL A5                                                          |     |       |        | Private   |
|      | 3020 Hamilton Street    | 041F4                     | 1817410        | PARCEL A4                                                          |     |       |        | Private   |
|      | 3026 Hamilton Street    | 041F4                     | 1817402        | PARCEL A2                                                          |     |       |        | Private   |
|      | 3032 Hamilton Street    | 041F4                     | 1817394        | PARCEL A1                                                          |     |       |        | Private   |
|      | 3100 Hamilton Street    | 041F4                     | 1817386        | PARCEL B3                                                          |     |       |        | Private   |
|      | 3110 Hamilton Street    | 041F4                     | 1817519        | PARCEL B2                                                          |     |       |        | Private   |
|      | 3118 Hamilton Street    | 041F4                     | 1817378        | PARCEL B1                                                          |     |       |        | Private   |

|  | Zoning | Change | 5: | <b>CGO</b> | to | <b>CN</b> |
|--|--------|--------|----|------------|----|-----------|
|--|--------|--------|----|------------|----|-----------|

| Change<br>Number | Zoning Change | Area of<br>Change<br>(Acres) | Approved CMA/SMA/ TDOZMA/ ZMA/SE Number | Approved CMA/SMA/ TDOZMA/ ZMA/SE Date | 200' Scale<br>Index Map |
|------------------|---------------|------------------------------|-----------------------------------------|---------------------------------------|-------------------------|
| 5                | CGO to CN     | 0.52                         | CMA                                     | April 1, 2022                         | 206NE03                 |
|                  |               |                              | SMA                                     | November 30, 2004                     |                         |

These properties are located at 3415 and 3430 Hamilton Street in the Established Communities. The Future Land Use Map in the Adopted West Hyattsville-Queens Chapel Sector Plan recommends a mix of uses at the neighborhood scale on these properties. (See Map 9. Future Land Use Map in the sector plan and Map 7: Zoning Change (ZC) 4: RSF-65/LTO-E to LTO-C, Zoning Change (ZC) 5: CGO to CN, Zoning Change (ZC) 6: RSF-65 to ROS, and Zoning Change (ZC) 7: CGO to CN below.)

This reclassification implements Strategy LU 9.2 of the Adopted Sector Plan, which recommends redeveloping existing commercial uses along MD 208 (Hamilton Street) to modern, street-fronting buildings over time. This reclassification also implements Strategy LU 1.1 of the Adopted Sector Plan by implementing and/or retaining the land uses shown on each parcel on the Future Land Use Map (Map 9). The current auto-oriented site layout of both properties, with surface parking abutting the street on the side of the buildings, is incompatible with the Adopted Sector Plan's vision for MD 208 (Hamilton Street).

While the current single-family house at 3430 Hamilton Street that serves as an office use is of a compatible scale with the houses in the neighborhood north of MD 208 (Hamilton Street), its current CGO zoning permits densities that would be out of place as Hamilton Street transitions from the Edge of the Local Transit Center as depicted in the Adopted Sector Plan to primarily residential uses in the next block east. The recommended CN Zone will permit commercial redevelopment at a transitional density more compatible with surrounding structures.

The structure on the property at 3430 Hamilton Street was originally constructed as a single-family house that was subsequently converted for office use. Single-family detached housing as a use is not permitted in the property's current CGO Zone.

The building at 3415 Hamilton Street is of an appropriate scale and mix of uses for the CN Zone.

Overall, the proposed reclassification facilitates a more appropriate transition between the higher intensity, transit-oriented development envisioned for the Local Transit Center and lower density residential development east of the subject properties. Reclassifying both parcels to the CN Zone will help eliminate zoning that would otherwise result in development out of scale with the surrounding context. In particular, the CN Zone enables redevelopment that supports neighborhood-serving commercial uses while preserving the scale and character of the adjacent residential areas. Lastly, the existing development is more in line with the development standards, scale, and intent of the CN Zone than the higher density and standards of the CGO Zone.

| ZC   | Address          | Tax<br>Map<br>and<br>Grid | Tax<br>Account | Description | Lot | Block | Parcel | Ownership |
|------|------------------|---------------------------|----------------|-------------|-----|-------|--------|-----------|
| ZC 5 | 3430 Hamilton St | 041F4                     | 1797273        | N/A         | 8   | 8     | N/A    | Private   |
|      | 3415 Hamilton St | 041F4                     | 1803014        | PARCEL 1    | N/A | N/A   | N/A    | Private   |

### **Zoning Change 6: RSF-65 to ROS**

| Change<br>Number | Zoning Change | Area of<br>Change<br>(Acres) | Approved CMA/SMA/ TDOZMA/ ZMA/SE Number | Approved CMA/SMA/ TDOZMA/ ZMA/SE Date | 200' Scale<br>Index Map |
|------------------|---------------|------------------------------|-----------------------------------------|---------------------------------------|-------------------------|
| 6                | RSF-65 to ROS | 2.03                         | CMA                                     | April 1, 2022                         | 206NE03                 |
|                  |               |                              | SMA                                     | November 30, 2004                     |                         |

The subject properties are located between MD 208 (Hamilton Street) and Jefferson Street, west of 36th Avenue, in the Established Communities and the City of Hyattsville and comprise Hyatt Park. The Future Land Use Map in the Adopted West Hyattsville-Queens Chapel Sector Plan recommends parks and open space land uses on the subject property. See Map 9. Future Land Use Map in the sector plan and Map 7: Zoning Change (ZC) 4: RSF-65/LTO-E to LTO-C, Zoning Change (ZC) 5: CGO to CN, Zoning Change (ZC) 6: RSF-65 to ROS, and Zoning Change (ZC) 7: CGO to CN below.

This reclassification specifically implements Strategy LU 2.1 of the Adopted Sector Plan by classifying County and municipal parks in the ROS Zone to preserve them to the maximum extent practicable. See also Policy PF 1 of the Adopted Sector Plan. This reclassification also implements Strategy LU 1.1 of the Adopted Sector Plan by implementing and/or retaining the land uses shown on each parcel on the Future Land Use Map (Map 9).

| ZC   | Address          | Tax<br>Map<br>and<br>Grid | Tax<br>Account | Description | Lot | Block | Parcel | Ownership |
|------|------------------|---------------------------|----------------|-------------|-----|-------|--------|-----------|
| ZC 6 | Jefferson St     | 041F4                     | 1796994        | OUTLOT      | N/A | 3     | N/A    | M-NCPPC   |
|      | 3512 Hamilton St | 041F4                     | 1797000        | N/A         | N/A | N/A   | 004    | M-NCPPC   |
|      | Hamilton St      | 041F4                     | 1832310        | N/A         | N/A | N/A   | 005    | M-NCPPC   |

# **Zoning Change 7: CGO to CN**

| Change<br>Number | Zoning Change | Area of<br>Change<br>(Acres) | Approved CMA/SMA/ TDOZMA/ ZMA/SE Number | Approved CMA/SMA/ TDOZMA/ ZMA/SE Date | 200' Scale<br>Index Map |
|------------------|---------------|------------------------------|-----------------------------------------|---------------------------------------|-------------------------|
| 7                | CGO to CN     | 4.56                         | CMA                                     | April 1, 2022                         | 206NE03                 |
|                  |               |                              | SMA                                     | November 30, 2004                     |                         |
|                  |               |                              | SE-3131                                 | June 10, 1980                         |                         |
|                  |               |                              | SE-37                                   | September 20, 1950                    |                         |

These properties are located along the south side of MD 208 (Hamilton Street) in the Established Communities and the City of Hyattsville. The Future Land Use Map in the Adopted West Hyattsville-Queens Chapel Sector Plan recommends a mix of uses at the neighborhood scale on the subject property. (See Map 9. Future Land Use Map in the sector plan and Map 7: Zoning Change (ZC) 4: RSF-65/LTO-E to LTO-C, Zoning Change (ZC) 5: CGO to CN, Zoning Change (ZC) 6: RSF-65 to ROS, and Zoning Change (ZC) 7: CGO to CN below.)

The subject properties currently host a range of businesses.

This reclassification implements Strategy LU 9.2 of the Adopted Sector Plan, which recommends redeveloping existing commercial uses along MD 208 (Hamilton Street) to modern, street-fronting buildings over time. The current auto-oriented site layouts, with surface parking in front of buildings, are incompatible with the Adopted Sector Plan's vision for MD 208 (Hamilton Street). The current CGO zoning permits densities that would be out of place as Hamilton Street transitions from the Edge of the Local Transit Center as depicted in the Adopted Sector Plan to primarily residential uses along this block. The recommended CN Zone will permit commercial redevelopment at a transitional density more compatible with surrounding structures. This reclassification also implements Strategy LU 1.1 of the Adopted Sector Plan by implementing and/or retaining the land uses shown on each parcel on the Future Land Use Map (Map 9).

See also Strategies EP 2.3 of the Adopted Sector Plan.

Overall, the proposed reclassification facilitates a more appropriate transition between the higher intensity, transit-oriented development envisioned for the Local Transit Center and lower density residential development east of the subject properties. Reclassifying these parcels to the CN Zone will help eliminate zoning that would otherwise result in development out of scale with the surrounding context. In particular, the CN Zone enables redevelopment that supports neighborhood-serving commercial uses while preserving the scale and character of the adjacent residential areas. Lastly, the existing development is more in line with the development standards, scale, and intent of the CN Zone than the higher density and standards of the CGO Zone.

| ZC   | Address          | Tax Map<br>and Grid | Tax<br>Account | Description                            | Lot | Block | Parcel | Ownership |
|------|------------------|---------------------|----------------|----------------------------------------|-----|-------|--------|-----------|
| ZC 7 | 3501 Hamilton St | 041F4               | 1813005        | PARCEL A                               | N/A | N/A   | N/A    | Private   |
|      | 3505 Hamilton St | 041F4               | 1805803        | PARCEL A EQ 1<br>ACRE (TEP<br>3/31/10) | N/A | N/A   | N/A    | Municipal |
|      | 3511 Hamilton St | 049F1               | 1794213        | PARCEL A                               | N/A | N/A   | N/A    | Private   |
|      | 3601 Hamilton St | 041F4               | 1807411        | PARCEL A                               | N/A | N/A   | N/A    | Private   |
|      |                  |                     |                | PARCEL B                               | N/A | N/A   | N/A    |           |

Map 7: Zoning Change (ZC) 4: RSF-65/LTO-E to LTO-C, Zoning Change (ZC) 5: CGO to CN, Zoning Change (ZC) 6: RSF-65 to ROS, and Zoning Change (ZC) 7: CGO to CN

Source: Prince George's County Planning Department, GIS Open Data Portal, 2024, <a href="https://gisdata.pgplanning.org/opendata/">https://gisdata.pgplanning.org/opendata/</a>.