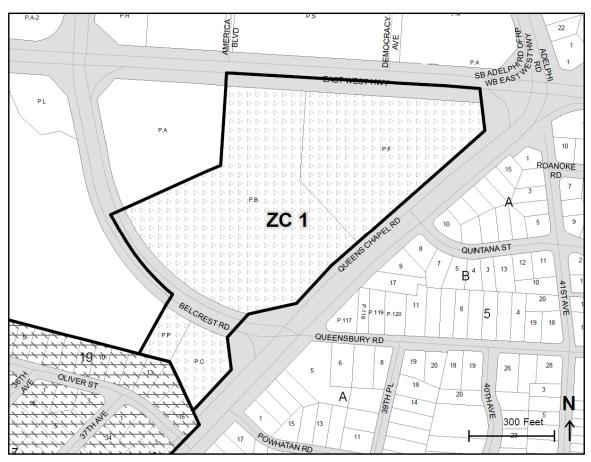

These properties are within the City of Hyattsville and the Edge of the Prince George's Plaza Regional Transit District as depicted in the Adopted West Hyattsville-Queens Chapel Sector Plan. The Future Land Use Map in the Adopted Sector Plan recommends a mix of uses on this property. (See Map 9. Future Land Use Map in the sector plan and Map 4: Zoning Change (ZC) 1: RSF-65 to RTO-H-E below.)

These parcels are currently classified in the Residential, Single-Family-65 (RSF-65) Zone, which is inappropriate for their proximity to the Hyattsville Crossing Metro Station and current institutional uses. These properties' location adjacent to, and across Belcrest Road from, a Metro station and institutional uses makes them extremely well-located for redevelopment to vertical, residential mixed-use development commensurate with their location within one of the County's Downtowns.

The Regional Transit-Oriented, High, Edge (RTO-H-E) Zone permits appropriate, transit-supportive densities, while providing the flexibility recommended in Policy LU 8 and Strategy HD 4.7 of the Adopted West Hyattsville-Queens Chapel Sector Plan to ensure appropriate transitions to MD 500 (Queens Chapel Road). This zone also permits the current institutional uses to stay indefinitely. The transit-adjacent residential potential of these properties maximizes the ability to locate housing here for car-free households, increasing the availability and diversity of housing offerings consistent with Policy HN 1 of the Adopted Sector Plan.

This reclassification implements Strategy LU 1.1 of the Adopted Sector Plan by implementing and/or retaining the land uses shown on each parcel on the Future Land Use Map (Map 9).

<sup>3</sup> The acreages shown in the tables in this Sectional Map Amendment are estimates of acreage to be rezoned; the actual acreage will depend on future engineering surveys. In approving the Zoning Maps, the District Council is approving the boundary lines, not a precise acreage amount.

| ZC   | Address            | Tax<br>Map<br>and<br>Grid | Tax<br>Account | Description                                            | Lot | Block | Parcel | Ownership                |
|------|--------------------|---------------------------|----------------|--------------------------------------------------------|-----|-------|--------|--------------------------|
| ZC 1 | 3799 East West Hwy | 042A3                     | 1820695        | PT PARCEL F                                            | N/A | N/A   | N/A    | Religious<br>Institution |
|      | 6200 Belcrest Road | 042A3                     | 1812601        | PARCEL C                                               | N/A | N/A   | N/A    | Nonprofit                |
|      | 6201 Belcrest Road | 042A2                     | 1800036        | PT PARCEL B                                            | N/A | N/A   | N/A    | Religious<br>Institution |
|      | 6206 Belcrest Road | 042A3                     | 1835180        | PLAZA-ADDN<br>PARCEL P<br>(TOWN<br>ANNEXATION<br>2006) | N/A | N/A   | N/A    | Nonprofit                |