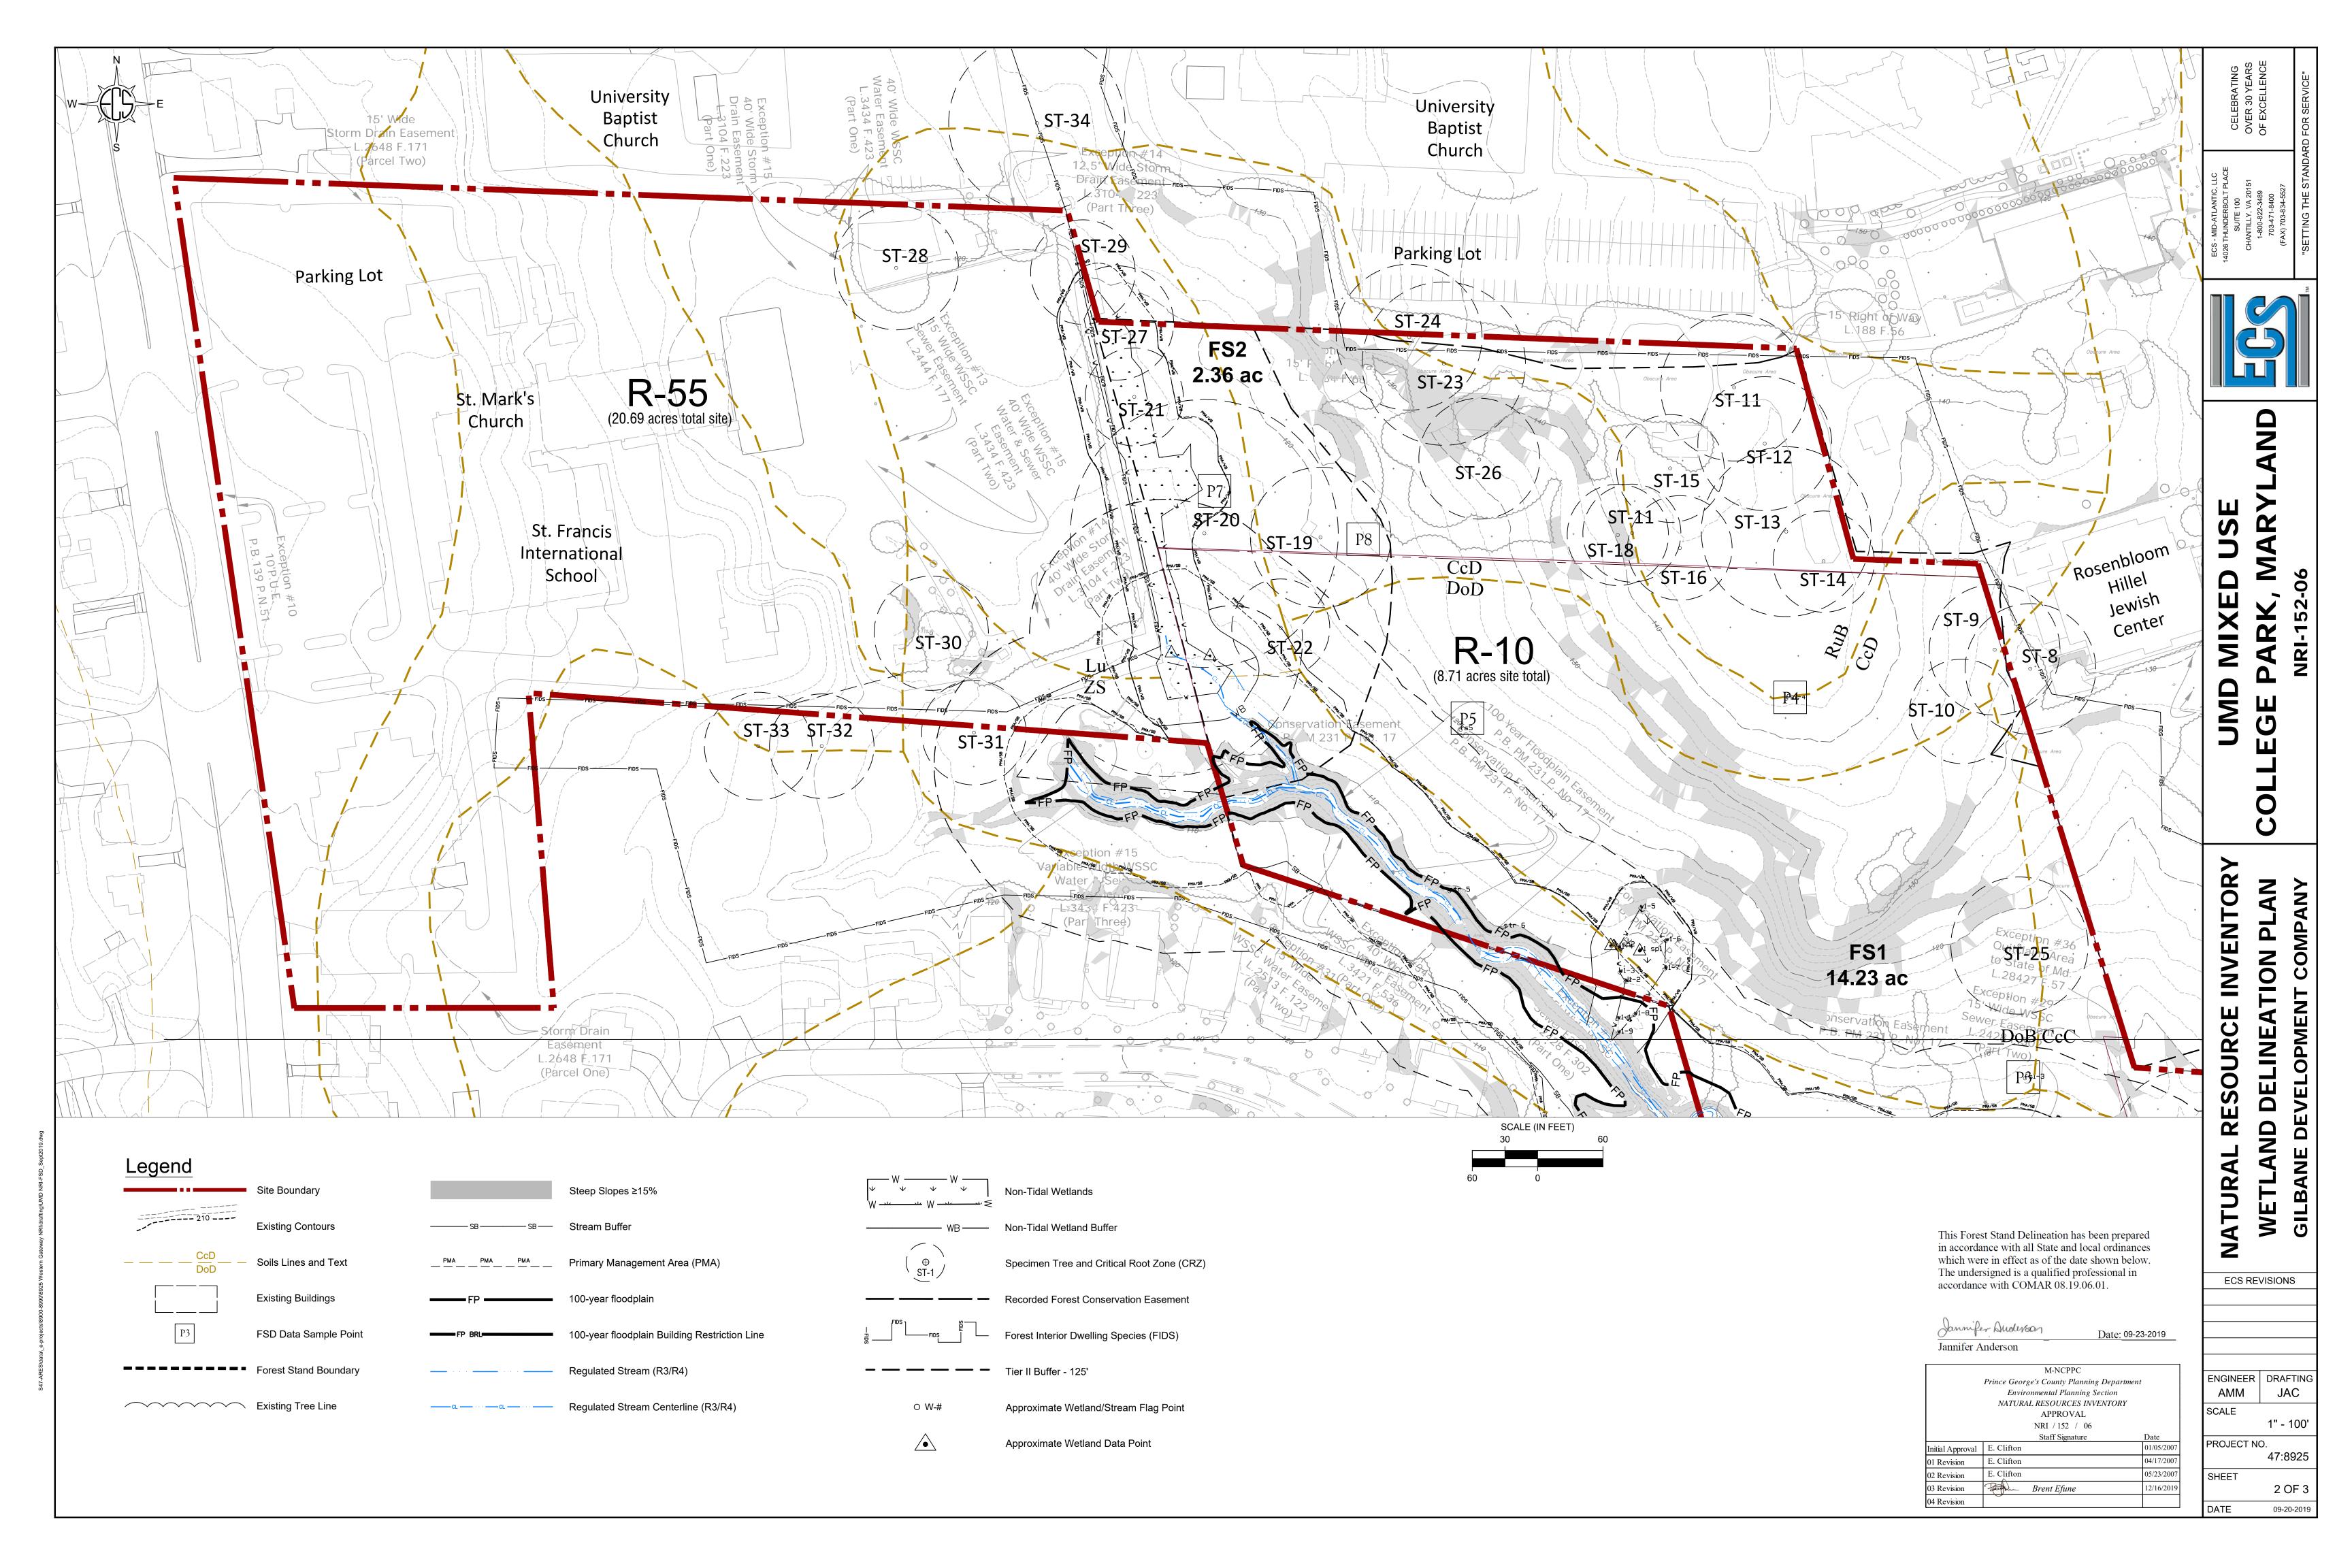

This Forest Stand Delineation has been prepared in accordance with all State and local ordinances which were in effect as of the date shown below. The undersigned is a qualified professional in accordance with COMAR 08.19.06.01.

Jannifer Duderson Date: 09-20-2019 Jannifer Anderson

|                  |               | M-NCPPC                  |          |
|------------------|---------------|--------------------------|----------|
|                  | Prince George | e's County Planning De   | partment |
|                  | Enviro        | nmental Planning Section | on       |
|                  | NATURAI       | L RESOURCES INVENT       | ORY      |
|                  |               | APPROVAL                 |          |
|                  |               | NRI / 152 / 06           |          |
|                  |               | Staff Signature          | Date     |
| Initial Approval | E. Clifton    |                          | 01/05/20 |
| 01 Revision      | E. Clifton    |                          | 04/17/20 |
| 02 Revision      | E. Clifton    |                          | 05/23/20 |
| 03 Revision      | Burgan        | Brent Efune              | 12/16/20 |
| 04 Revision      |               |                          |          |

MARYL PARK, UMD EGE

INVENTOR **DELINEATION PLAN** DEVELOPMENT RESOURCE **WETLAND** GILBANE NATURAL

C

**ECS REVISIONS** 

JAC

ENGINEER DRAFTING AMM SCALE 1" - 100' PROJECT NO. 47:8925 SHEET 3 OF 3 09-20-2019