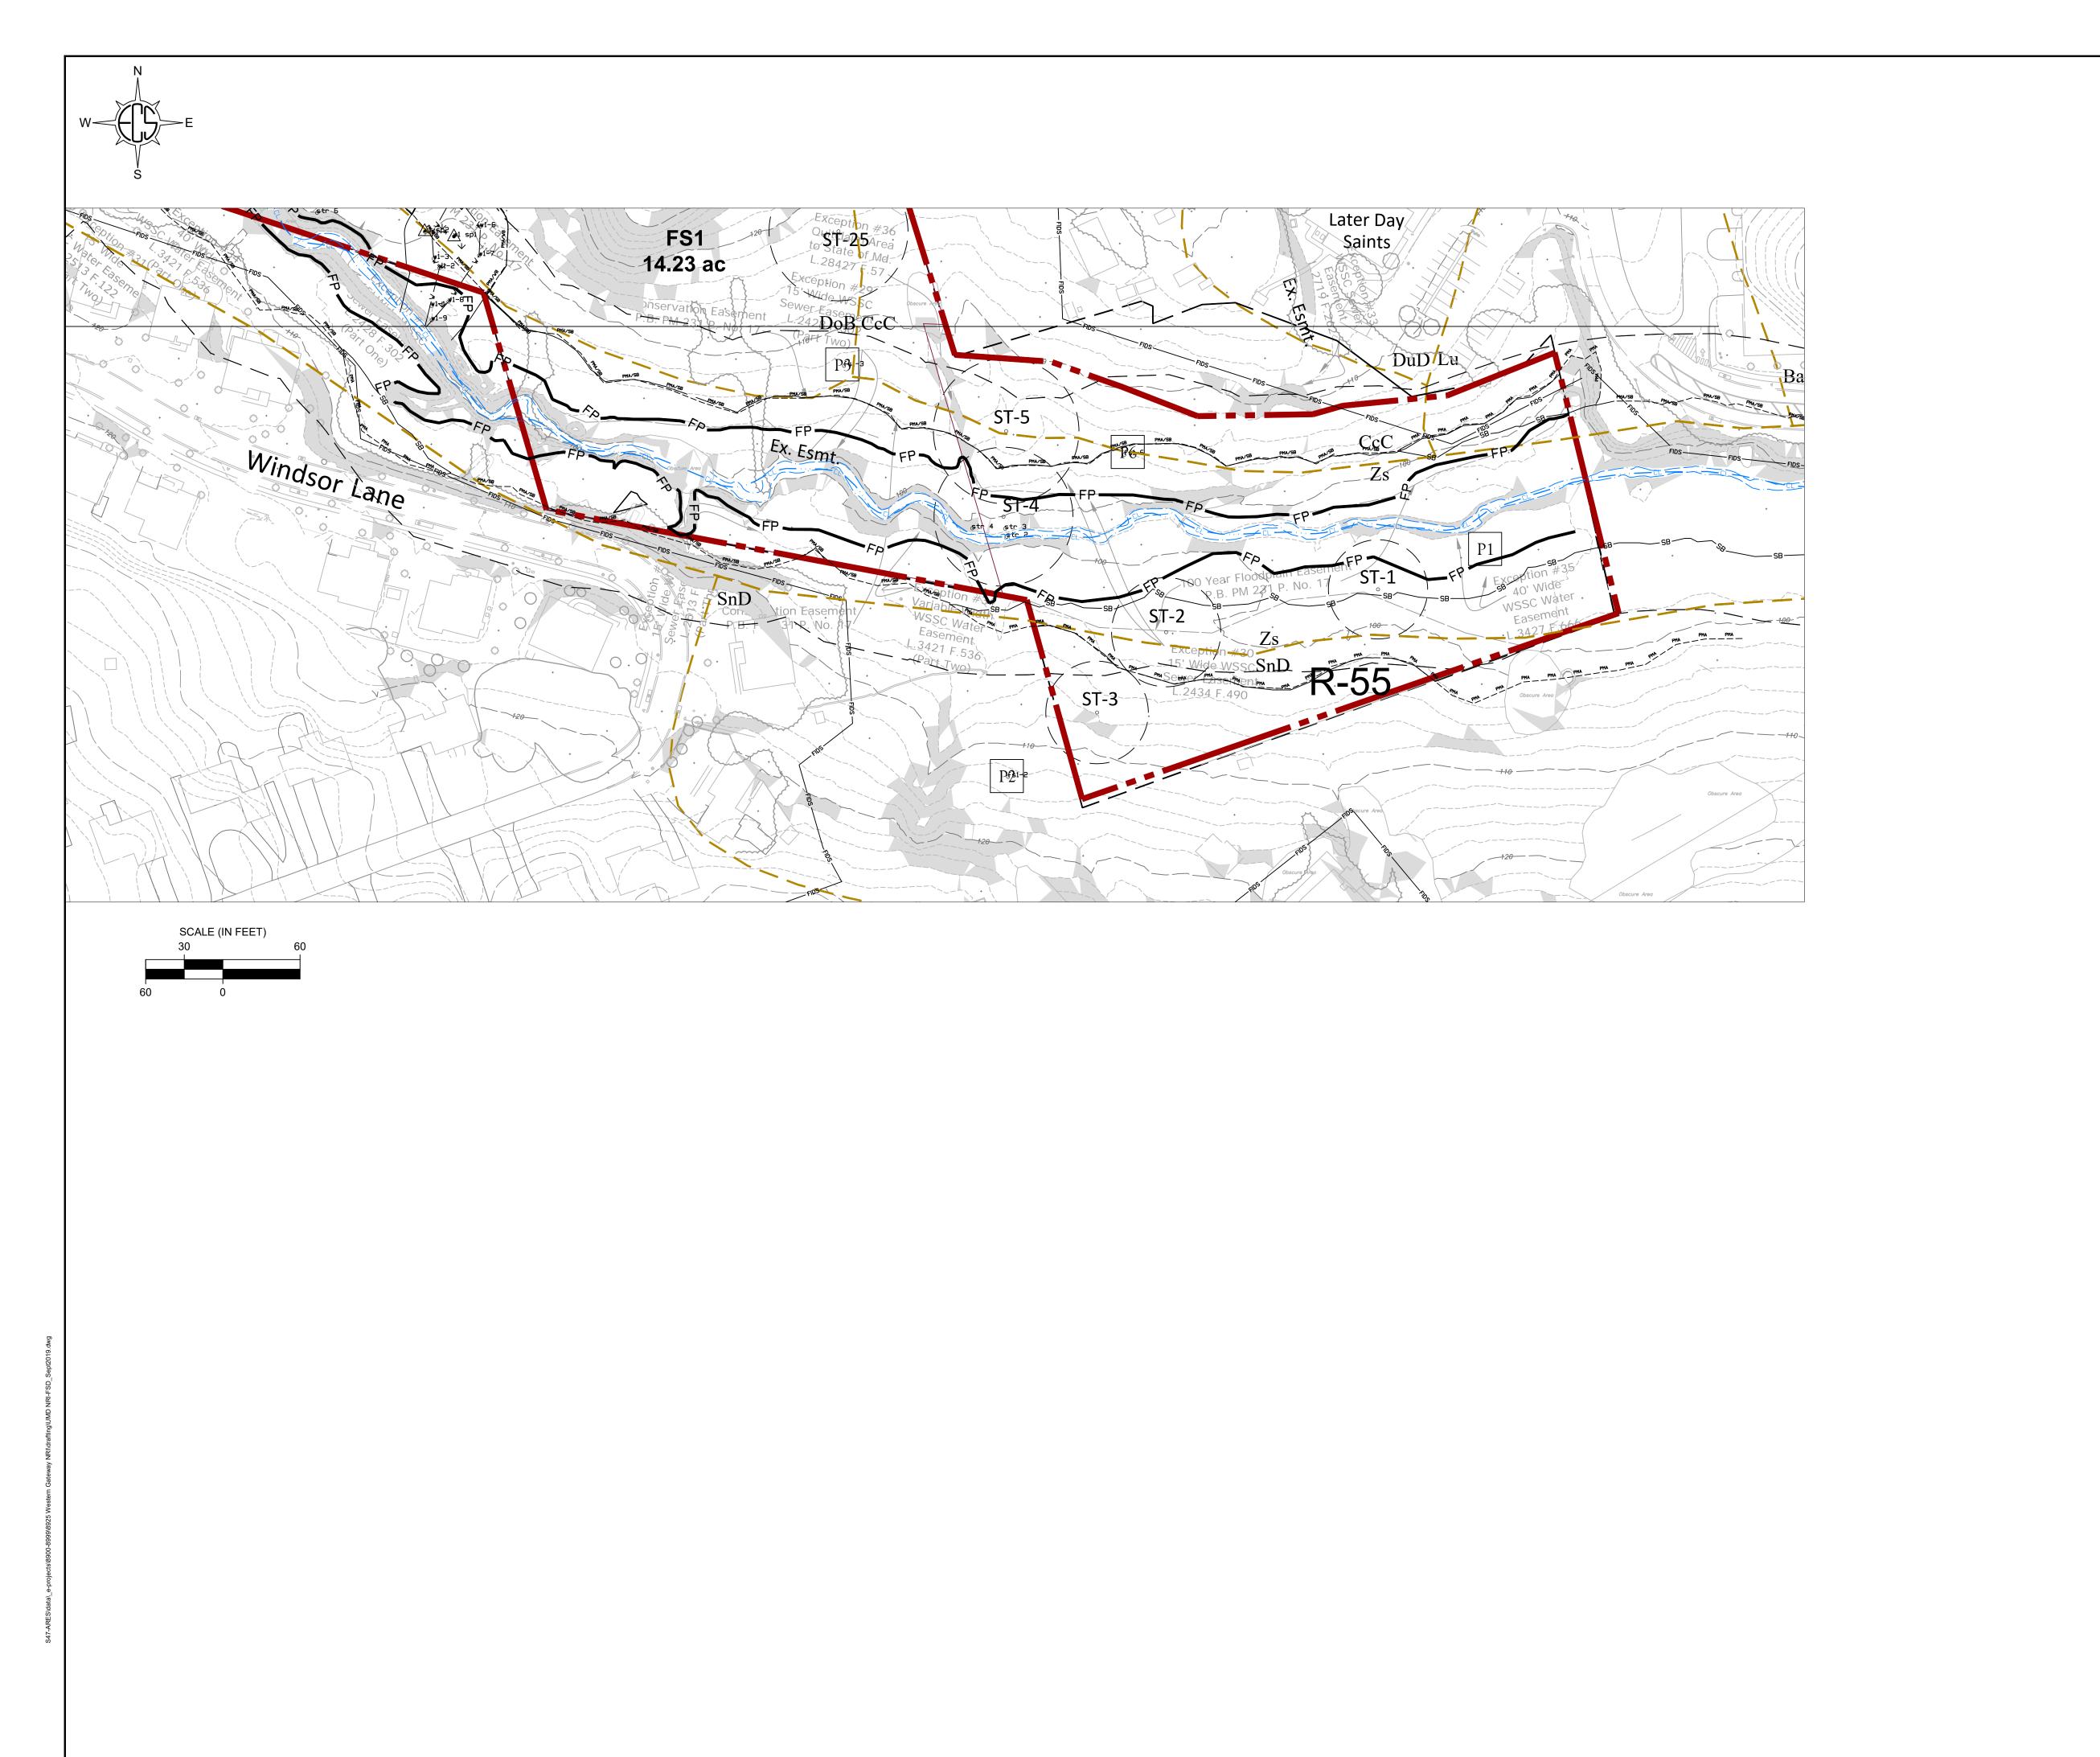

This Forest Stand Delineation has been prepared in accordance with all State and local ordinances which were in effect as of the date shown below. The undersigned is a qualified professional in accordance with COMAR 08.19.06.01.

Jannifer Duderson Date: 09-20-2019 Jannifer Anderson

|                  |               | M-NCPPC                  |          |
|------------------|---------------|--------------------------|----------|
|                  | Prince George | e's County Planning De   | partment |
|                  | Enviro        | nmental Planning Section | on       |
|                  | NATURAI       | L RESOURCES INVENT       | ORY      |
|                  |               | APPROVAL                 |          |
|                  |               | NRI / 152 / 06           |          |
|                  |               | Staff Signature          | Date     |
| Initial Approval | E. Clifton    |                          | 01/05/20 |
| 01 Revision      | E. Clifton    |                          | 04/17/20 |
| 02 Revision      | E. Clifton    |                          | 05/23/20 |
| 03 Revision      | Burgan        | Brent Efune              | 12/16/20 |
| 04 Revision      |               |                          |          |

MARYL PARK, UMD EGE

INVENTOR **DELINEATION PLAN** DEVELOPMENT RESOURCE **WETLAND** GILBANE NATURAL

C

**ECS REVISIONS** 

JAC

ENGINEER DRAFTING AMM SCALE 1" - 100' PROJECT NO. 47:8925 SHEET 3 OF 3 09-20-2019