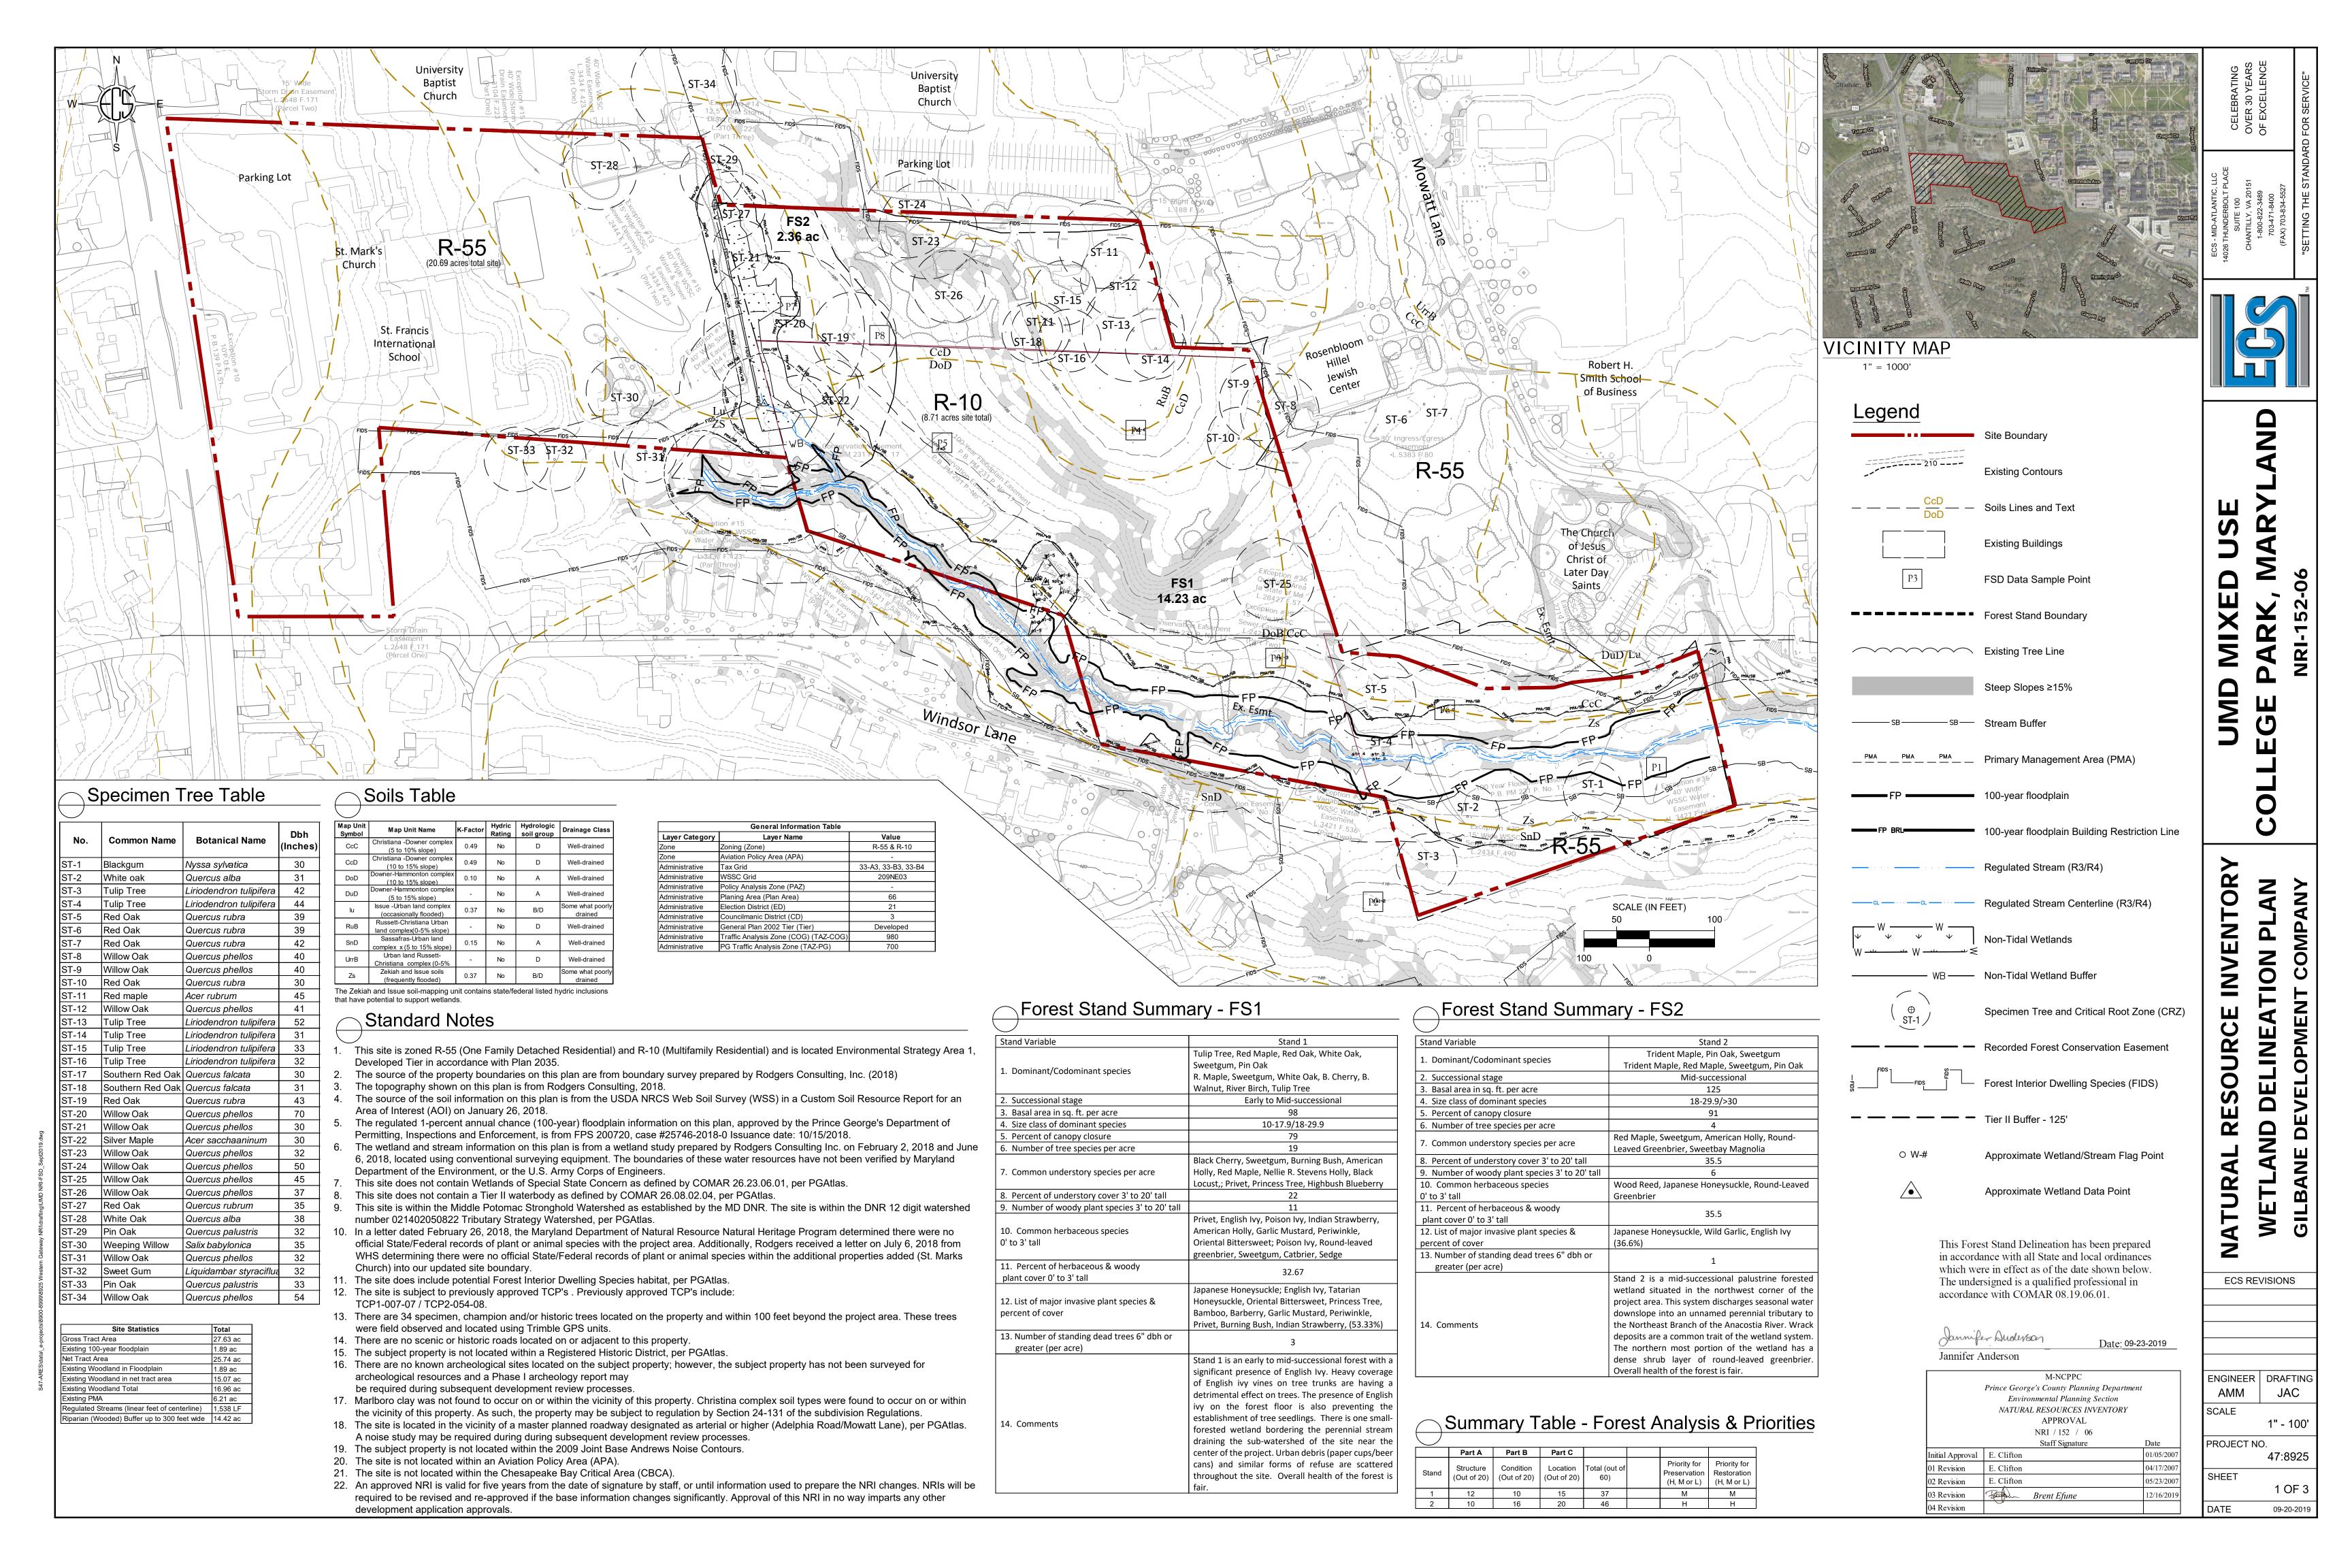

This Forest Stand Delineation has been prepared in accordance with all State and local ordinances which were in effect as of the date shown below. The undersigned is a qualified professional in accordance with COMAR 08.19.06.01.

Jannifer Duderson Date: 09-20-2019 Jannifer Anderson

|                  |               | M-NCPPC                  |          |
|------------------|---------------|--------------------------|----------|
|                  | Prince George | e's County Planning De   | partment |
|                  | Enviro        | nmental Planning Section | on       |
|                  | NATURAI       | L RESOURCES INVENT       | ORY      |
|                  |               | APPROVAL                 |          |
|                  |               | NRI / 152 / 06           |          |
|                  |               | Staff Signature          | Date     |
| Initial Approval | E. Clifton    |                          | 01/05/20 |
| 01 Revision      | E. Clifton    |                          | 04/17/20 |
| 02 Revision      | E. Clifton    |                          | 05/23/20 |
| 03 Revision      | Burgan        | Brent Efune              | 12/16/20 |
| 04 Revision      |               |                          |          |

MARYL PARK, UMD EGE

INVENTOR **DELINEATION PLAN** DEVELOPMENT RESOURCE **WETLAND** GILBANE NATURAL

C

**ECS REVISIONS** 

JAC

ENGINEER DRAFTING AMM SCALE 1" - 100' PROJECT NO. 47:8925 SHEET 3 OF 3 09-20-2019