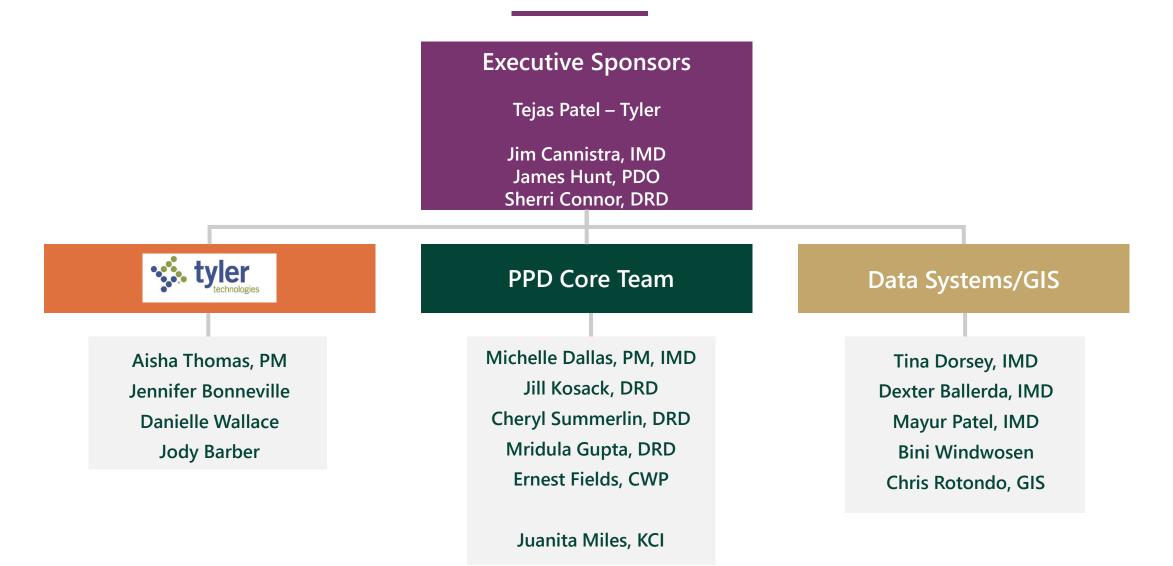

ified Legacy Data for Conversion from DAMS to DARTS
- ✓ Civic Access (customer online portal) configuration
- ✓ DARTS GIS Map Service Integration
- ✓ Bluebeam (document mark up software) Integration
- ✓ Designed and configured "Additional Info" customized entry screens
- $\checkmark$  Initial Validation Testing

# DARTS – ACTIVITIES UNDERWAY

- Validation testing of configurations and workflows, screen development
- □ Legacy (DAMS) Data Conversion activities
- □ Finalizing Reports
- □ Integrations (Payments, Documents, Data)
- □ Citizen Experience (portal, decision engine)

#### NEXT STEPS

- Acceptance Testing
- > Training
- Public Outreach
- Phase 1 Initial Launch June (selected case types)
- Full Rollout (Summer)





Prince George's County Planning Department

## DARTS – PROJECT TEAM