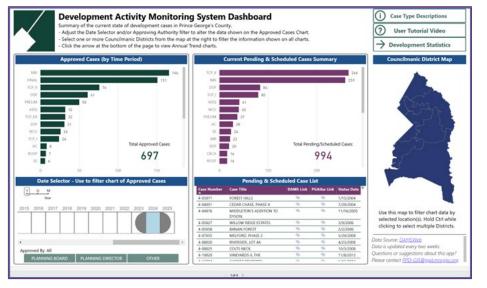

## **DEVELOPMENT REVIEW**

- Since 2020 has averaged approvals for 813 cases per year
- Total of 1,092 current pending & scheduled cases
- Cases managed for submission using 2 separate zoning ordinances
- $\checkmark$  Over 40 unique case types in use
- Legal requirements for acceptance, posting, response, approvals, etc.
- DAMS Application used for workflow management and archival purposes