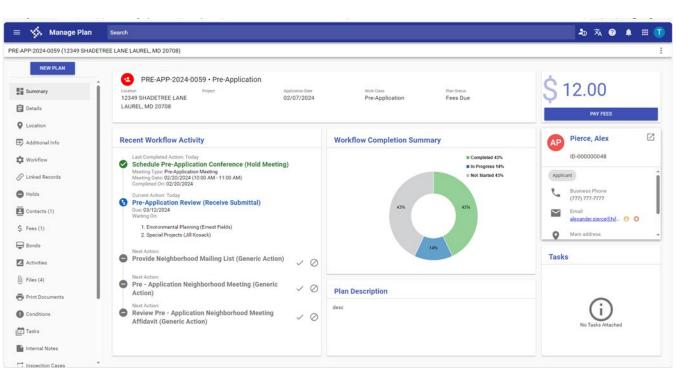

#### Hub

The Hub is the starting page for internal staff where you can see assignments and search for applications. It can be personalized by each user and offers multiple search options.

| Ay Notifications       | :   | <b>!</b><br>New Unassigned | 0<br>I Plan Applications |           | Plan Filtering (EPL) Plan Type I option selected | elected |  |  |
|------------------------|-----|----------------------------|--------------------------|-----------|--------------------------------------------------|---------|--|--|
| 1<br>Ay Tasks          | 2:  | My Review Coord            | 40<br>dinator Tasks      | 2:        | Plan Work Class 🔹 Clear r                        | Filter  |  |  |
| Enterprise Quick Links | 1   |                            | em Reviews (EPL          |           |                                                  |         |  |  |
| Recent Activity        | ^   | Submittal Type             | Item Review Type         | Status    | Due Date Parent Record Item Review               | Link    |  |  |
| Manage Plans           | - U | Pre-Application Revi       |                          | In Review | 01/06/2025 PRE-APP-2024-0123                     |         |  |  |
| Manage My Reviews      | - 1 | Pre-Application Revi       | Archaeology              | In Review | 01/06/2025 PRE-APP-2024-0123                     |         |  |  |
| Manage Projects        |     | Pre-Application Revi       | Community Planning       | In Review | 01/06/2025 PRE-APP-2024-0123                     |         |  |  |
| System Wide Reports    |     | Pre-Application Revi       | Special Projects         | In Review | 01/06/2025 PRE-APP-2024-0123                     |         |  |  |
| Add Plan               |     | Pre-Application Revi       | Historic Preservation    | In Review | 01/06/2025 PRE-APP-2024-0123                     |         |  |  |
| Intelligent Objects    |     |                            | Y 14 - 2                 |           |                                                  |         |  |  |
| Manage Contacts        |     |                            |                          |           | Rows per page: 6 ▼ 1-6 of 27  <                  | 2       |  |  |