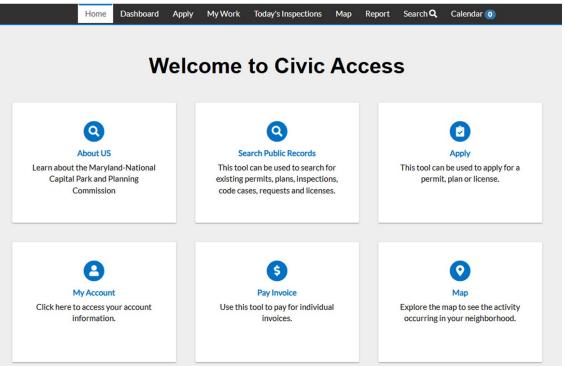

### WEBSITES

DARTS will consist of 2 main websites: an <u>external</u> Civic Access portal and an <u>internal</u> Hub for staff.

#### **Civic Access**

Civic Access will allow for applicants to create accounts, apply for applications, pay fees, monitor progress, update contact information, etc. It will also allow for citizens to view project information and documents.