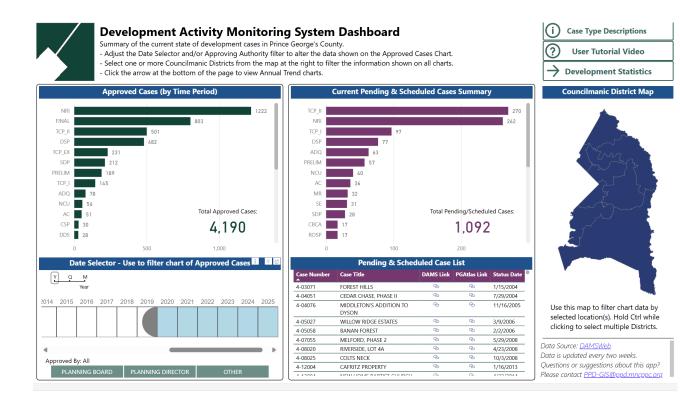

## **DEVELOPMENT REVIEW**

- Since 2020 has averaged approvals for 813 cases per year
- Total of 1,092 current pending & scheduled cases
- Cases managed for submission using 2 separate zoning ordinances
- $\checkmark$  Over 40 unique case types in use
- Legal requirements for acceptance, posting, response, approvals, etc.
- DAMS Application used for workflow management and archival purposes